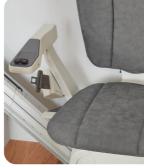

#### Choices for an easy and comfortable stairlift

- The Ergo and Ergo Plus chair pad options are designed to make sitting on the chair easy for the user, whatever size or shape.
- The choice of lever linked or powered footplate means there is no awkward bending to fold up the footplate.
- Powered or manual lever swivel for easy exiting of the chair.
- Can accommodate up to 25st (160kg).

#### For you and your loved ones peace of mind

- Easy to use interlock seat belt for your safety.
- Our stairlifts are battery-powered, in the event of a power cut you can still access your home.
- Automatic stop feature, if there is an obstacle on your stairs.
- Text display for real time information, easily visible on the armrest.