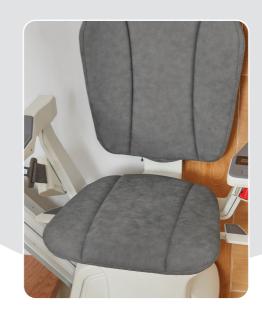

The fully adjustable Ergo Chair now comes with a space saving backrest as standard. The optional Ergo Plus chair pad, with its contoured front, is ideal for those with shorter legs or those who have difficulty bending their knees.

Standard Chair pad

#### THE CHAIR

The Ergo Plus Chair pad

Outdoor Cover

Beige