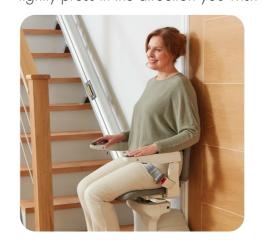

Direction controls are easy to operate and can be swapped out to a joystick if required.

(3)Your chair will be fully adjusted to your size and shape at installation, so, all you need to do is sit comfortably in the chair, engage the seat belt and you are ready.

To operate your stairlift, simply use the controls in the armrest and (4) lightly press in the direction you wish to travel.