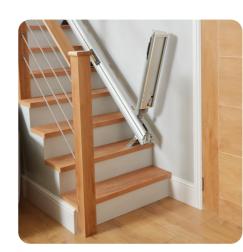

## SPACE-SAVING SOLUTIONS

Powered hinge rail.

#### Compact design to blend into your home

- Foldaway arms, chair and footplate ensuring your stairlift leaves your stairs fully accessible for others.
- The option of the remote-controlled powered hinge rail. Removing the inconvenience of a protruding rail from the bottom of your stairs. An ideal solution to avoid obstructing doors or walkways.

#### WEIGHT OPTIONS

L. Power

. .

The Ergo Straight now has a weight capacity of 160kg (25 Stone).

THE RAIL

Powered hinge rail option, or standard aluminium rail.

Standard Start

Powered Hinge Rail