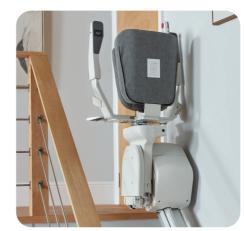

## THE PLATINUM ERGO STRAIGHT STAIRLIFT

Welcome to the Platinum Ergo Straight stairlift. The ideal choice for quick and simple installation on a straight staircase, designed for your comfort with an ergonomic chair and features that are fully adjustable to you.

#### SPACE-SAVING SOLUTIONS

The Platinum Ergo Straight now comes with a space saving backrest as standard while the Ergo Plus chair pad remains an optional additional space saving feature. The floor mounted rail, easy foldaway chair, arms and power or lever activated footplate, leaves your stairs free from obstruction.

#### COMFORT

The Platinum Ergo Straight stairlift comes with an ergonomic chair, adjustable arms, backrest, chair pad and footplate providing an easy and comfortable journey for users of every size and shape.

## COMFORT

Adjustable arms,

backrest, chair pad and

footplate.

## SPACE-SAVING SOLUTIONS

Powered hinge rail.