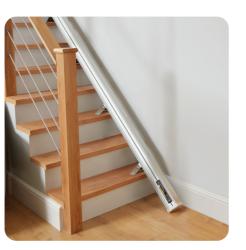

## SPACE-SAVING SOLUTIONS

Powered hinge rail.

#### Compact design to blend into your home

- Foldaway arms, chair and footplate ensuring your stairlift leaves your stairs fully accessible for others.
- The option of the remote-controlled powered hinge rail. Removing the inconvenience of a protruding rail from the bottom of your stairs. An ideal solution to avoid obstructing doors or walkways.

#### WEIGHT OPTIONS

L. Power

. .

The Ergo Straight now has a weight capacity of 160kg (25 Stone).

THE RAIL

Powered hinge rail option, or standard aluminium rail.

Standard Start

Powered Hinge Rail