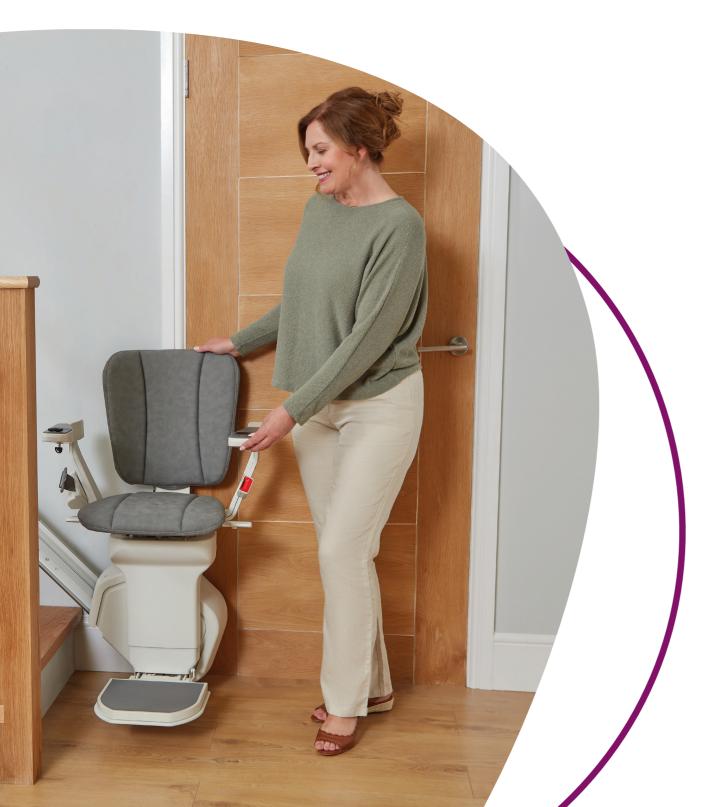

#### Compact design to blend into your home

- Foldaway arms, chair and footplate ensuring your stairlift leaves your stairs fully accessible for others.
- The option of the remote-controlled powered hinge rail. Removing the inconvenience of a protruding rail from the bottom of your stairs. An ideal solution to avoid obstructing doors or walkways.

(6) button to fold it away.

On arrival, fold up the arms and chair, and use the footplate lever or