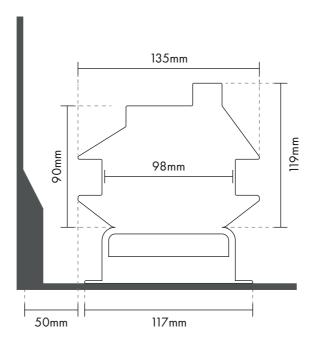

## SPACE-SAVING SOLUTIONS

Powered hinge rail.

#### Compact design to blend into your home

- Foldaway arms, chair and footplate ensuring your stairlift leaves your stairs fully accessible for others.
- The option of the remote-controlled powered hinge rail. Removing the inconvenience of a protruding rail from the bottom of your stairs. An ideal solution to avoid obstructing doors or walkways.

#### WEIGHT OPTIONS

L. Power

. .

The Ergo Straight now has a weight capacity of 160kg (25 Stone).

THE RAIL

Powered hinge rail option, or standard aluminium rail.

Standard Start

Powered Hinge Rail