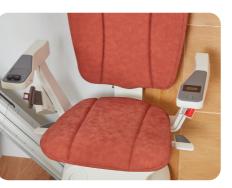

#### COMFORT

The Platinum Ergo Straight stairlift comes with an ergonomic chair, adjustable arms, backrest, chair pad and footplate providing an easy and comfortable journey for users of every size and shape.

## COMFORT

Adjustable arms,

backrest, chair pad and

footplate.

The fully adjustable Ergo Chair now comes with a space saving backrest as standard. The optional Ergo Plus chair pad, with its contoured front, is ideal for those with shorter legs or those who have difficulty bending their knees.