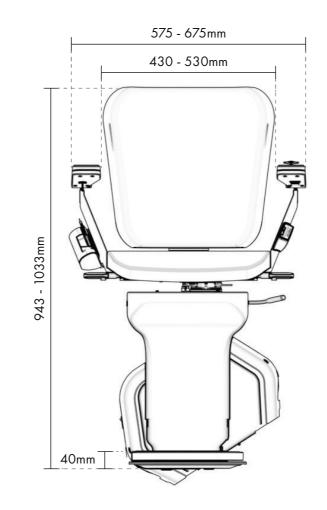

## COMFORT

Adjustable arms,

backrest, chair pad and

footplate.

#### Choices for an easy and comfortable stairlift

- The Ergo and Ergo Plus chair pad options are designed to make sitting on the chair easy for the user, whatever size or shape.
- The choice of lever linked or powered footplate means there is no awkward bending to fold up the footplate.
- Powered or manual lever swivel for easy exiting of the chair.
- Can accommodate up to 25st (160kg).

## YOUR OPTIONS

The Platinum Ergo Straight stairlift comes with a choice of key features to make it an accessible chair for everyone to use and to fit seamlessly into your home.

> The armrests, backrest and chair pad of the Ergo Straight can be adjusted to accommodate the user.

The fully adjustable Ergo Chair now comes with a space saving backrest as standard. The optional Ergo Plus chair pad, with its contoured front, is ideal for those with shorter legs or those who have difficulty bending their knees.

## PLATINUM ERGO STRAIGHT SPECIFICATION

| SPEED             | 120mm/s (0.12m/s) Maximum.                                                                                            |
|-------------------|-----------------------------------------------------------------------------------------------------------------------|
| DRIVE             | 300W Rack and Pinion Drive.                                                                                           |
| WEIGHT CAPACITY   | 160kg (25St).                                                                                                         |
| STAIRCASE INCLINE | Up to 62°.                                                                                                            |
| OPERATION         | Arm mounted rocker / joystick or Infrared or Radio Frequency remote call and send controls.                           |
| CERTIFICATION     | BS EN 81-40:2020, Machinery Directive 2006/42/EC, UKCA<br>Supply of Machinery (Safety) Regulations 2008.              |
| CHAIR SWIVEL      | 2-way manual swivel as standard / 1-way power swivel option.                                                          |
| FOOTPLATE         | Manual lever-link on carriage or powered option.                                                                      |
| CHAIR HEIGHT      | Adjustable to 465mm / 485mm / 505mm chair to footplate.                                                               |
| CHAIR VARIATIONS  | Fully adjustable Ergo chair with the option of the Ergo Plus chair pad.<br>(Space saving back now comes as standard). |
|                   | Safety edges on footplate and carriage.                                                                               |
|                   | Over-speed governor.                                                                                                  |
| SAFETY            | Electro-magnetic motor brake.                                                                                         |
|                   | Interlocked retractable reel seat belt.                                                                               |
|                   | Interlocked swivel chair.                                                                                             |