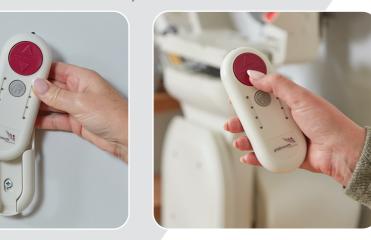

Direction controls are easy to operate and can be swapped out to a joystick if required.

#### For you and your loved ones peace of mind

- Easy to use interlock seat belt for your safety.
- Our stairlifts are battery-powered, in the event of a power cut you can still access your home.
- Automatic stop feature, if there is an obstacle on your stairs.
- Text display for real time information, easily visible on the armrest.

(3)Your chair will be fully adjusted to your size and shape at installation, so, all you need to do is sit comfortably in the chair, engage the seat belt and you are ready.

To operate your stairlift, simply use the controls in the armrest and (4) lightly press in the direction you wish to travel.