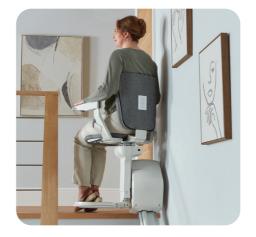

#### Compact design to blend into your home

- Foldaway arms, chair and footplate ensuring your stairlift leaves your stairs fully accessible for others.
- The option of the remote-controlled powered hinge rail. Removing the inconvenience of a protruding rail from the bottom of your stairs. An ideal solution to avoid obstructing doors or walkways.

Once you have arrived the powered swivel will turn the chair, and (5) when it finishes, unbuckle and safely step off. If your lift has a manual swivel, use the lever situated under the chair to swivel the chair.

(6) button to fold it away.

On arrival, fold up the arms and chair, and use the footplate lever or