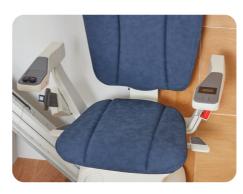

#### COMFORT

The Platinum Ergo Straight stairlift comes with an ergonomic chair, adjustable arms, backrest, chair pad and footplate providing an easy and comfortable journey for users of every size and shape.

## COMFORT

Adjustable arms,

backrest, chair pad and

footplate.

## YOUR OPTIONS

The Platinum Ergo Straight stairlift comes with a choice of key features to make it an accessible chair for everyone to use and to fit seamlessly into your home.

> The armrests, backrest and chair pad of the Ergo Straight can be adjusted to accommodate the user.

The fully adjustable Ergo Chair now comes with a space saving backrest as standard. The optional Ergo Plus chair pad, with its contoured front, is ideal for those with shorter legs or those who have difficulty bending their knees.