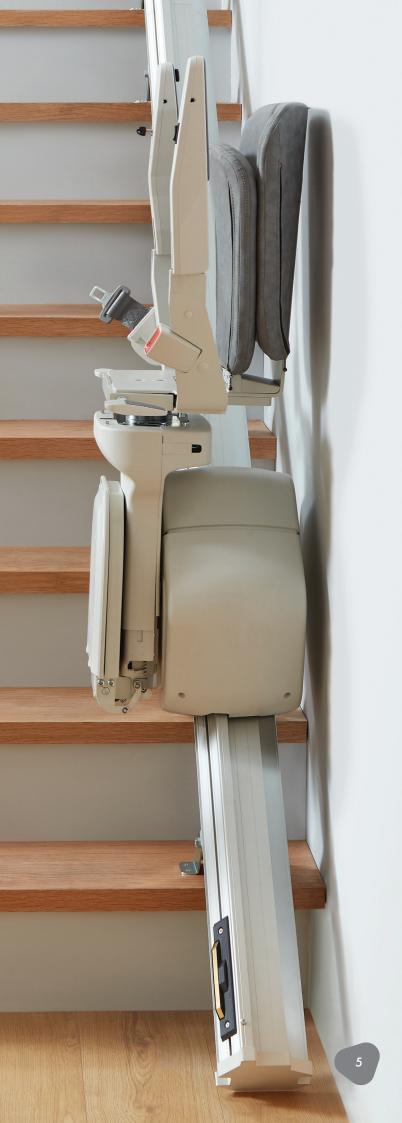

#### SPACE-SAVING SOLUTIONS

The Platinum Ergo Straight now comes with a space saving backrest as standard while the Ergo Plus chair pad remains an optional additional space saving feature. The floor mounted rail, easy foldaway chair, arms and power or lever activated footplate, leaves your stairs free from obstruction.

#### Compact design to blend into your home

- Foldaway arms, chair and footplate ensuring your stairlift leaves your stairs fully accessible for others.
- The option of the remote-controlled powered hinge rail. Removing the inconvenience of a protruding rail from the bottom of your stairs. An ideal solution to avoid obstructing doors or walkways.

(6) button to fold it away.

On arrival, fold up the arms and chair, and use the footplate lever or