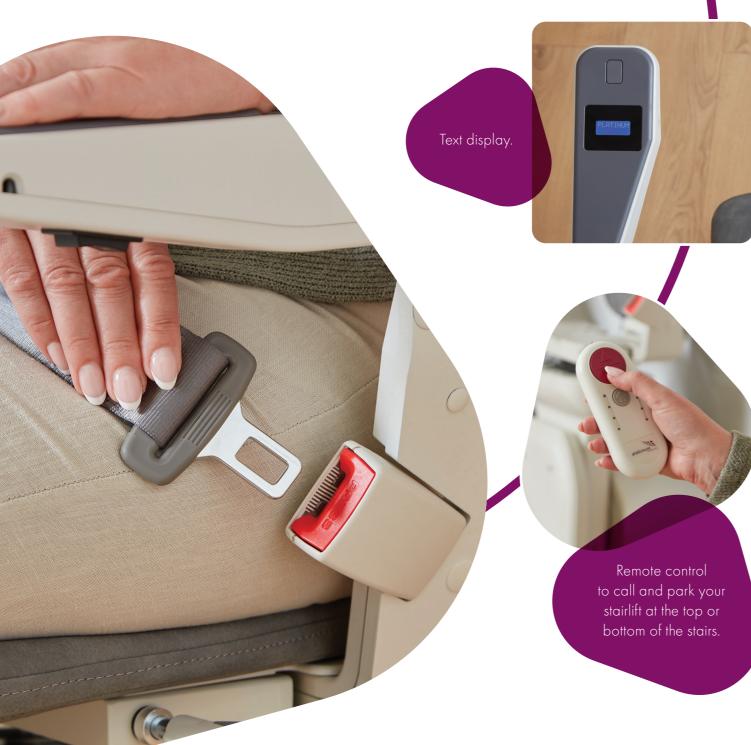

#### For you and your loved ones peace of mind

- Easy to use interlock seat belt for your safety.
- Our stairlifts are battery-powered, in the event of a power cut you can still access your home.
- Automatic stop feature, if there is an obstacle on your stairs.
- Text display for real time information, easily visible on the armrest.

(3)Your chair will be fully adjusted to your size and shape at installation, so, all you need to do is sit comfortably in the chair, engage the seat belt and you are ready.

To operate your stairlift, simply use the controls in the armrest and (4) lightly press in the direction you wish to travel.