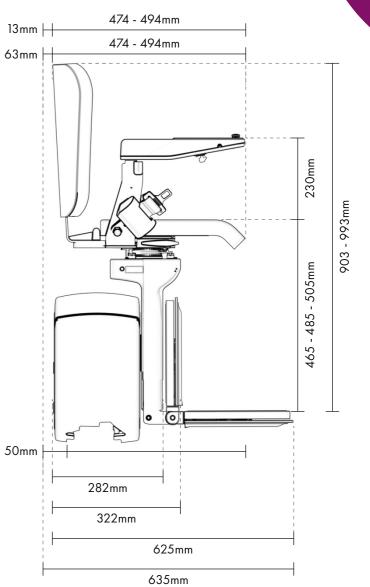

## PLATINUM ERGO STRAIGHT SPECIFICATION

| SPEED             | 120mm/s (0.12m/s) Maximum.                                                                                            |
|-------------------|-----------------------------------------------------------------------------------------------------------------------|
| DRIVE             | 300W Rack and Pinion Drive.                                                                                           |
| WEIGHT CAPACITY   | 160kg (25St).                                                                                                         |
| STAIRCASE INCLINE | Up to 62°.                                                                                                            |
| OPERATION         | Arm mounted rocker / joystick or Infrared or Radio Frequency remote call and send controls.                           |
| CERTIFICATION     | BS EN 81-40:2020, Machinery Directive 2006/42/EC, UKCA<br>Supply of Machinery (Safety) Regulations 2008.              |
| CHAIR SWIVEL      | 2-way manual swivel as standard / 1-way power swivel option.                                                          |
| FOOTPLATE         | Manual lever-link on carriage or powered option.                                                                      |
| CHAIR HEIGHT      | Adjustable to 465mm / 485mm / 505mm chair to footplate.                                                               |
| CHAIR VARIATIONS  | Fully adjustable Ergo chair with the option of the Ergo Plus chair pad.<br>(Space saving back now comes as standard). |
|                   | Safety edges on footplate and carriage.                                                                               |
|                   | Over-speed governor.                                                                                                  |
| SAFETY            | Electro-magnetic motor brake.                                                                                         |
|                   | Interlocked retractable reel seat belt.                                                                               |
|                   | Interlocked swivel chair.                                                                                             |