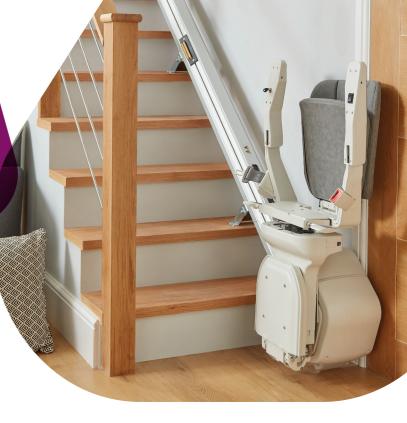

## THE PLATINUM ERGO STRAIGHT STAIRLIFT

Welcome to the Platinum Ergo Straight stairlift. The ideal choice for quick and simple installation on a straight staircase, designed for your comfort with an ergonomic chair and features that are fully adjustable to you.

#### SIMPLICITY

The Platinum Ergo Straight can be installed quickly and easily on any straight staircase allowing you to get back to enjoying the whole of the home you love.

#### SPACE-SAVING SOLUTIONS

The Platinum Ergo Straight now comes with a space saving backrest as standard while the Ergo Plus chair pad remains an optional additional space saving feature. The floor mounted rail, easy foldaway chair, arms and power or lever activated footplate, leaves your stairs free from obstruction.

#### COMFORT

The Platinum Ergo Straight stairlift comes with an ergonomic chair, adjustable arms, backrest, chair pad and footplate providing an easy and comfortable journey for users of every size and shape.