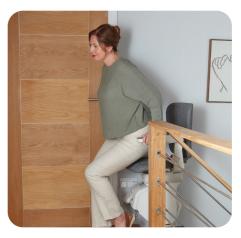

Once you have arrived the powered swivel will turn the chair, and (5) when it finishes, unbuckle and safely step off. If your lift has a manual swivel, use the lever situated under the chair to swivel the chair.

(6) button to fold it away.

On arrival, fold up the arms and chair, and use the footplate lever or