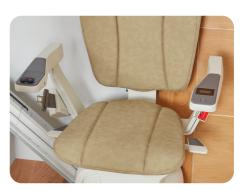

#### COMFORT

The Platinum Ergo Straight stairlift comes with an ergonomic chair, adjustable arms, backrest, chair pad and footplate providing an easy and comfortable journey for users of every size and shape.

## COMFORT

Adjustable arms,

backrest, chair pad and

footplate.

The fully adjustable Ergo Chair now comes with a space saving backrest as standard. The optional Ergo Plus chair pad, with its contoured front, is ideal for those with shorter legs or those who have difficulty bending their knees.