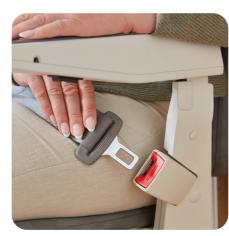

#### For you and your loved ones peace of mind

- Easy to use interlock seat belt for your safety.
- Our stairlifts are battery-powered, in the event of a power cut you can still access your home.
- Automatic stop feature, if there is an obstacle on your stairs.
- Text display for real time information, easily visible on the armrest.

(3)Your chair will be fully adjusted to your size and shape at installation, so, all you need to do is sit comfortably in the chair, engage the seat belt and you are ready.

To operate your stairlift, simply use the controls in the armrest and (4) lightly press in the direction you wish to travel.