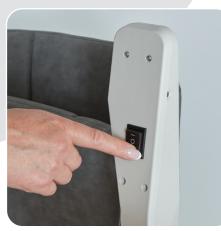

#### Choices for an easy and comfortable stairlift

- The Ergo and Ergo Plus chair pad options are designed to make sitting on the chair easy for the user, whatever size or shape.
- The choice of lever linked or powered footplate means there is no awkward bending to fold up the footplate.
- Powered or manual lever swivel for easy exiting of the chair.
- Can accommodate up to 25st (160kg).

#### For you and your loved ones peace of mind

- Easy to use interlock seat belt for your safety.
- Our stairlifts are battery-powered, in the event of a power cut you can still access your home.
- Automatic stop feature, if there is an obstacle on your stairs.
- Text display for real time information, easily visible on the armrest.