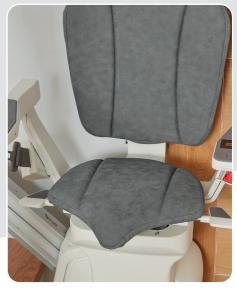

The fully adjustable Ergo Chair now comes with a space saving backrest as standard. The optional Ergo Plus chair pad, with its contoured front, is ideal for those with shorter legs or those who have difficulty bending their knees.

Standard Chair pad

# THE UPHOLSTERY

Colours to suit your home décor.

Grey