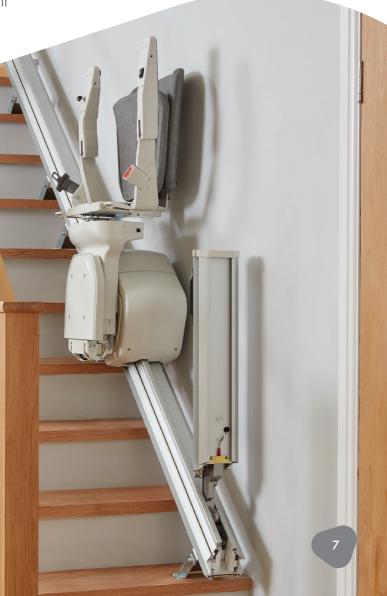

## SPACE-SAVING SOLUTIONS

Powered hinge rail.

#### Compact design to blend into your home

- Foldaway arms, chair and footplate ensuring your stairlift leaves your stairs fully accessible for others.
- The option of the remote-controlled powered hinge rail. Removing the inconvenience of a protruding rail from the bottom of your stairs. An ideal solution to avoid obstructing doors or walkways.