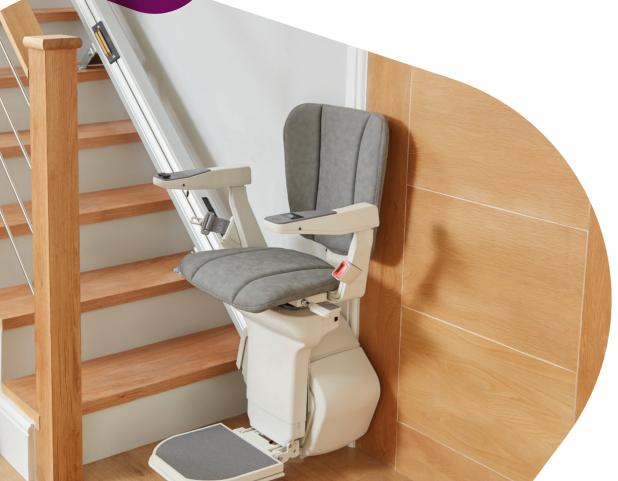

## THE PLATINUM ERGO STRAIGHT STAIRLIFT

Welcome to the Platinum Ergo Straight stairlift. The ideal choice for quick and simple installation on a straight staircase, designed for your comfort with an ergonomic chair and features that are fully adjustable to you.

#### COMFORT

The Platinum Ergo Straight stairlift comes with an ergonomic chair, adjustable arms, backrest, chair pad and footplate providing an easy and comfortable journey for users of every size and shape.

## COMFORT

Adjustable arms,

backrest, chair pad and

footplate.