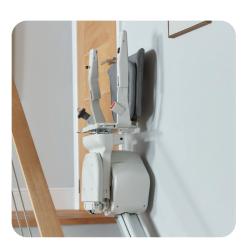

#### SPACE-SAVING SOLUTIONS

The Platinum Ergo Straight now comes with a space saving backrest as standard while the Ergo Plus chair pad remains an optional additional space saving feature. The floor mounted rail, easy foldaway chair, arms and power or lever activated footplate, leaves your stairs free from obstruction.

#### Compact design to blend into your home

- Foldaway arms, chair and footplate ensuring your stairlift leaves your stairs fully accessible for others.
- The option of the remote-controlled powered hinge rail. Removing the inconvenience of a protruding rail from the bottom of your stairs. An ideal solution to avoid obstructing doors or walkways.

(6) button to fold it away.

On arrival, fold up the arms and chair, and use the footplate lever or