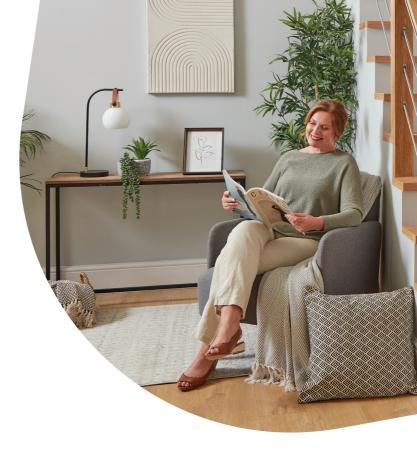

# PRODUCT BROCHURE

## THE PLATINUM ERGO STRAIGHT STAIRLIFT

Welcome to the Platinum Ergo Straight stairlift. The ideal choice for quick and simple installation on a straight staircase, designed for your comfort with an ergonomic chair and features that are fully adjustable to you.

Choosing a stairlift can be an overwhelming decision. However, the freedom offered in helping you return to independent living without having to leave the home you love makes it a great choice, providing you with a better quality of life and peace of mind for you, and your loved ones.





## WHY CHOOSE A PLATINUM ERGO STRAIGHT STAIRLIFT?



#### SIMPLICITY

The Platinum Ergo Straight can be installed quickly and easily on any straight staircase allowing you to get back to enjoying the whole of the home you love.



#### SPACE-SAVING SOLUTIONS

The Platinum Ergo Straight now comes with a space saving backrest as standard while the Ergo Plus chair pad remains an optional additional space saving feature. The floor mounted rail, easy foldaway chair, arms and power or lever activated footplate, leaves your stairs free from obstruction.



#### COMFORT

The Platinum Ergo Straight stairlift comes with an ergonomic chair, adjustable arms, backrest, chair pad and footplate providing an easy and comfortable journey for users of every size and shape.



Safety is paramount, for your