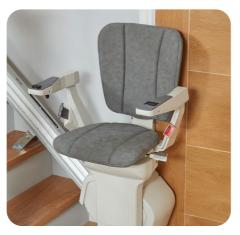

## THE PLATINUM ERGO STRAIGHT STAIRLIFT

Welcome to the Platinum Ergo Straight stairlift. The ideal choice for quick and simple installation on a straight staircase, designed for your comfort with an ergonomic chair and features that are fully adjustable to you.

#### COMFORT

The Platinum Ergo Straight stairlift comes with an ergonomic chair, adjustable arms, backrest, chair pad and footplate providing an easy and comfortable journey for users of every size and shape.

# THE UPHOLSTERY

Colours to suit your home décor.

Grey