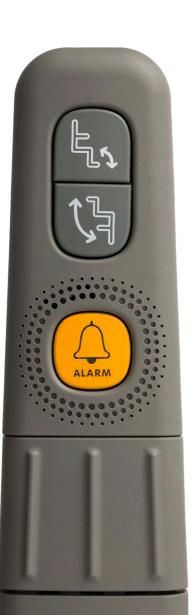

During travel, Flow X's one-handed operation seatbelt and wraparound armrests keep you secure throughout. And rest easy as the colour-coded indicator lights put you in control, so you always know that your lift is working correctly.

#### JOYSTICK

With a comfortable soft-touch grip, the integrated joystick is designed for you to fold away neatly in the armrest when not in use.

9

Wood

Grey Oak

Curved

15