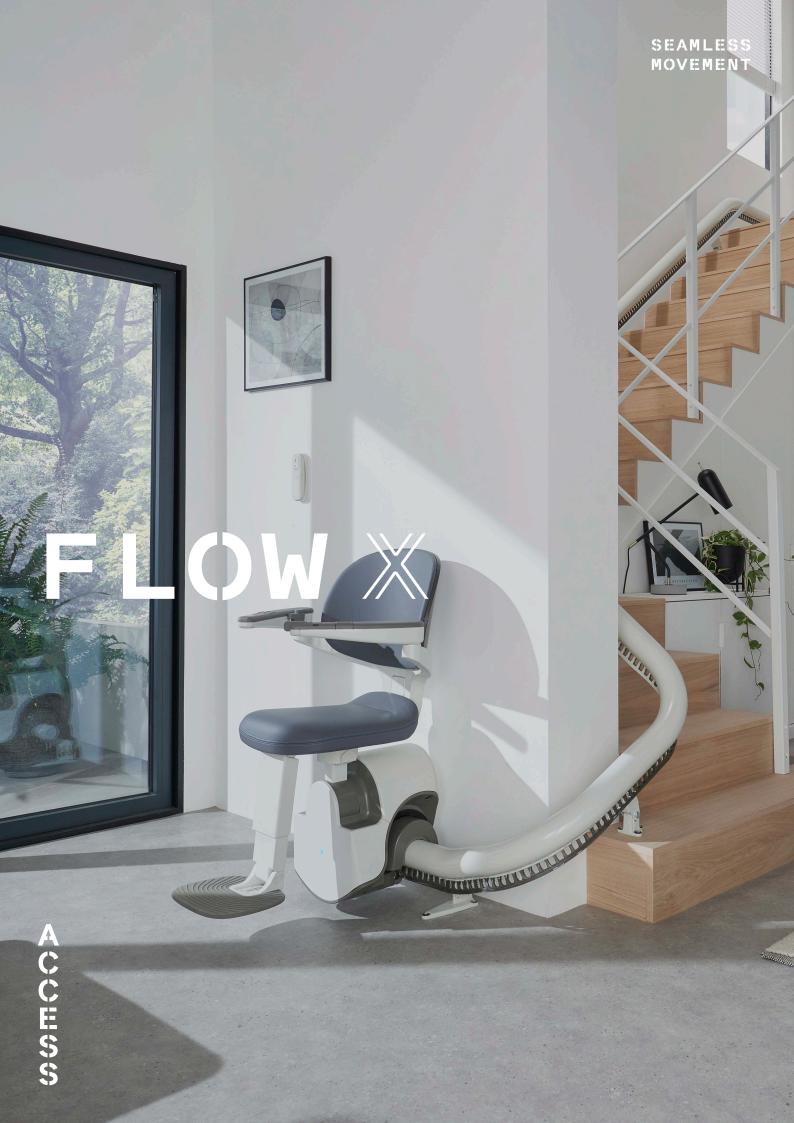

Designed for seamless movement, the Flow X provides outstanding levels of comfort, confidence and craftsmanship.

Our most space-conscious stairlift, Flow X is designed to blend into your home effortlessly. Flow X is fitted onto your staircase and not your wall, allowing it to be installed quickly and efficiently, with minimum disruption to your home.

#### A COMBINATION OF INNOVATION AND FUNCTIONALITY, FLOW X IS OUR MOST COMPLETE SINGLE RAIL CURVED STAIRLIFT

66

Flow X carries me smoothly up and down the stairs and has taken a lot of hassle out of my life. It looks lovely in my home too. I would certainly recommend it!"