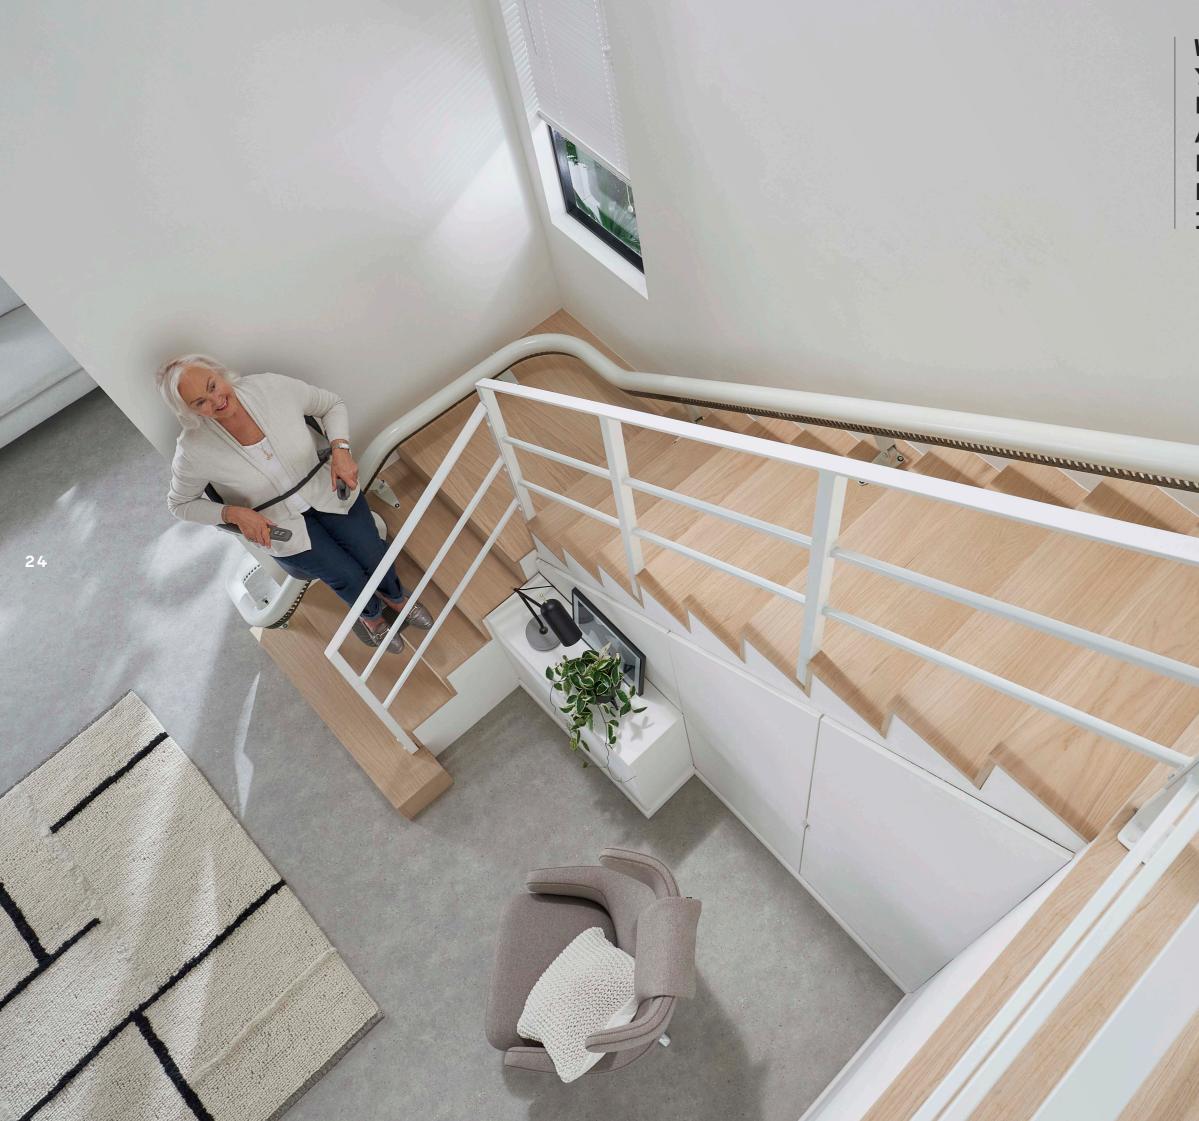

### вß

The Flow X stairlift is a gamechanger. It's one of the most reliable and smartest products I've had the pleasure of working with."

WITH FLOW X YOUR STAIRCASE REMAINS OPEN AND ACCESSIBLE FOR OTHER FAMILY MEMBERS IN YOUR HOME

3

Internal or external rail on the narrowest and steepest stairs.

Even in cases where the staircase is narrow and steep, the Flow X can be installed closer to the step and on either side of the staircase. Your stairlift will be less obtrusive, and your staircase remains accessible for other family members in your home.