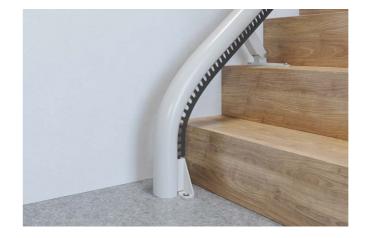

#### Standard Drop Nose

The standard drop nose is the perfect solution if there is an obstruction, such as a door near to the bottom of the stairs. The drop nose requires just 175mm of space from the bottom step.

Horizontal Overrun Where you have extra space at the bottom of the stairs, the horizontal overrun allows Flow X to be parked away from the bottom step.

#### COLOUR

Stone Grey

RAL 7030

White RAL 9002

Vertical 'Short-Start' Drop Nose Where space is even tighter at the bottom, the 'short-start' drop nose can be installed, needing only 100mm of space from the bottom step.