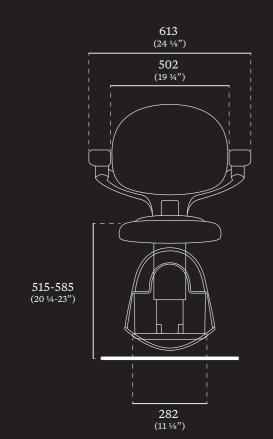

#### SPECIFICATION

| Speed             | Max 0.1 m/s                                                     |
|-------------------|-----------------------------------------------------------------|
| Drive Type        | Rack and pinion                                                 |
| Motor Wattage     | 350 W                                                           |
| Weight Capacity   | 125 kg (275 lbs)                                                |
| Automatic Stop    | Yes                                                             |
| Staircase Incline | Up to 72°                                                       |
| Operation         | Armrest detection and foldable<br>joystick control as standard  |
| Batteries         | 2 × 12V batteries, total 24V                                    |
| Certification     | Machinery Directive 2006/42/EC<br>EN 81-40                      |
| Model Code        | RP00-CU                                                         |
| Footrest          | Available in 2 sizes<br>Adjustable to 5 positions               |
| Seat Height       | Adjustable to 4 positions<br>515 - 585mm (floor to top of seat) |