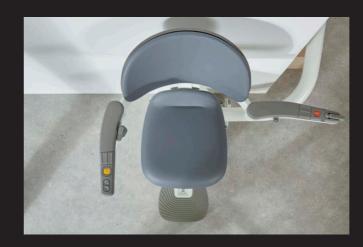

#### 2 CONFIDENCE

The Flow X stairlift is designed and tested to the highest standards (Machinery Directive 2006/42/EC and EN 81-40), to give full confidence as you move around your home.

Flow X's innovative armrests provide several key benefits. They have an ergonomically-tapered form, designed to give you extra support both when standing and sitting. And thanks to the unique open-access armrest position, transferring to a stairlift has never been easier. Lastly, the smart detection device in the armrests prevents movement when the armrests are not in the correct position, providing full peace of mind.

During travel, Flow X's one-handed operation seatbelt and wraparound armrests keep you secure throughout. And rest easy as the colour-coded indicator lights put you in control, so you always know that your lift is working correctly.

#### ARMRESTS & SEATBELT

#### Straight

Open

#### JOYSTICK

With a comfortable soft-touch grip, the integrated joystick is designed for you to fold away neatly in the armrest when not in use.

9

Wood

Grey Oak

Curved

15

#### Ergonomic Seatbelt