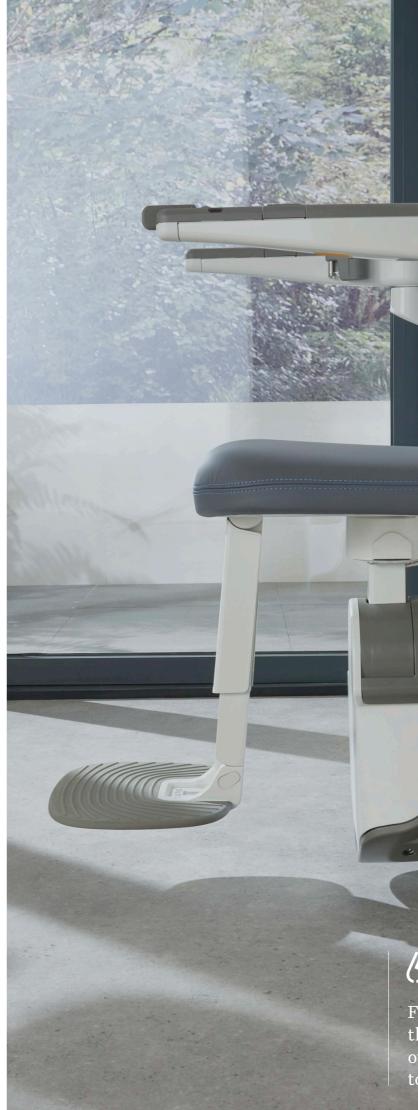

The Flow X redefines premium comfort. It offers ergonomic and innovative features, all detailed with you in mind. The backrest and padded seat are specifically designed with a gentle recline which, combined with its heightadjustable seat and footrest, promote a natural, comfortable seating position, tailored to you.

Unique technology that can only be found with Flow X.

Your well-being is important to us – when you choose ASL technology, the footrest swivels with the seat ensuring your legs and feet remain in a natural and comfortable position, relieving any additional strain on your joints.