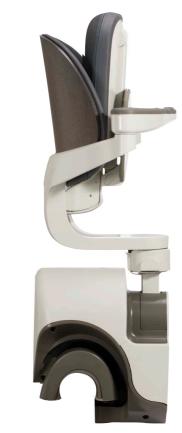

Designed for seamless movement, the Flow X provides outstanding levels of comfort, confidence and craftsmanship.

Our most space-conscious stairlift, Flow X is designed to blend into your home effortlessly. Flow X is fitted onto your staircase and not your wall, allowing it to be installed quickly and efficiently, with minimum disruption to your home.

Designed for effortless living, Flow X is available with complete automatic folding at the push of a button. This unique feature allows Flow X to do the work so that you can sit comfortably and enjoy its benefits from start to finish.