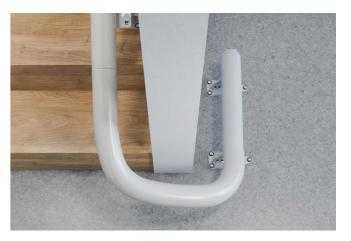

Parking Curve A parking curve allows Flow X to be parked neatly out of the way of the stairs.

Dark Brown RAL 8019