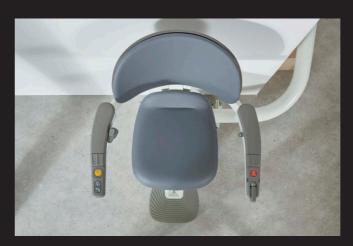

#### 2 CONFIDENCE

The Flow X stairlift is designed and tested to the highest standards (Machinery Directive 2006/42/EC and EN 81-40), to give full confidence as you move around your home.

Flow X's innovative armrests provide several key benefits. They have an ergonomically-tapered form, designed to give you extra support both when standing and sitting. And thanks to the unique open-access armrest position, transferring to a stairlift has never been easier. Lastly, the smart detection device in the armrests prevents movement when the armrests are not in the correct position, providing full peace of mind.

During travel, Flow X's one-handed operation seatbelt and wraparound armrests keep you secure throughout. And rest easy as the colour-coded indicator lights put you in control, so you always know that your lift is working correctly.

#### ARMRESTS & SEATBELT

#### Straight

Open

#### JOYSTICK

With a comfortable soft-touch grip, the integrated joystick is designed for you to fold away neatly in the armrest when not in use.

9

Wood

Grey Oak

Curved

15

#### Ergonomic Seatbelt