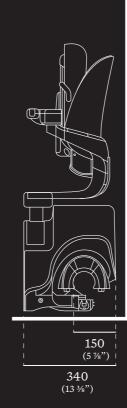

#### SPECIFICATION

| Speed             | Max 0.1 m/s                                                     |
|-------------------|-----------------------------------------------------------------|
| Drive Type        | Rack and pinion                                                 |
| Motor Wattage     | 350 W                                                           |
| Weight Capacity   | 125 kg (275 lbs)                                                |
| Automatic Stop    | Yes                                                             |
| Staircase Incline | Up to 72°                                                       |
| Operation         | Armrest detection and foldable<br>joystick control as standard  |
| Batteries         | 2 × 12V batteries, total 24V                                    |
| Certification     | Machinery Directive 2006/42/EC<br>EN 81-40                      |
| Model Code        | RP00-CU                                                         |
| Footrest          | Available in 2 sizes<br>Adjustable to 5 positions               |
| Seat Height       | Adjustable to 4 positions<br>515 - 585mm (floor to top of seat) |