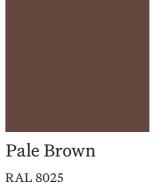

Parking Curve A parking curve allows Flow X to be parked neatly out of the way of the stairs.

Dark Brown RAL 8019