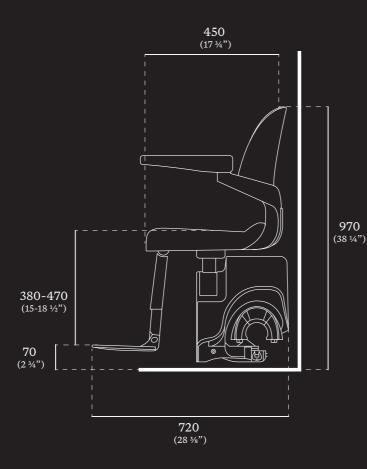

#### SPECIFICATION

| Speed             | Max 0.1 m/s                                                     |
|-------------------|-----------------------------------------------------------------|
| Drive Type        | Rack and pinion                                                 |
| Motor Wattage     | 350 W                                                           |
| Weight Capacity   | 125 kg (275 lbs)                                                |
| Automatic Stop    | Yes                                                             |
| Staircase Incline | Up to 72°                                                       |
| Operation         | Armrest detection and foldable<br>joystick control as standard  |
| Batteries         | 2 × 12V batteries, total 24V                                    |
| Certification     | Machinery Directive 2006/42/EC<br>EN 81-40                      |
| Model Code        | RP00-CU                                                         |
| Footrest          | Available in 2 sizes<br>Adjustable to 5 positions               |
| Seat Height       | Adjustable to 4 positions<br>515 - 585mm (floor to top of seat) |