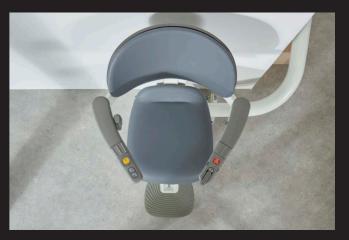

WHEN FLOW X IS FOLDED, ALL MECHANICAL ELEMENTS REMAIN ELEGANTLY OUT OF SIGHT

Our unique ASL technology enables the Flow X stairlift to rotate and stay perfectly level while in motion. By rotating during travel, you're always in the safest and most comfortable position.

#### The seat is always in the correct position to get on and off safely.

The Flow X swivels as it travels, this means that getting on and off the lift at either end of the staircase is quick and easy. At the top of the staircase, the seat can rotate away from the open staircase, allowing a safe exit from the seat.

Constantly working to save you time and provide safety and comfort.

ASL technology operates while the lift is moving. Therefore you avoid additional stops and swivel movements at the beginning, during and at the end of the ride. This saves time and provides additional safety and comfort. The lift really moves in one "Flow".