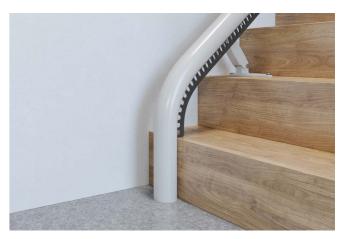

#### Standard Drop Nose

The standard drop nose is the perfect solution if there is an obstruction, such as a door near to the bottom of the stairs. The drop nose requires just 175mm of space from the bottom step.

Horizontal Overrun Where you have extra space at the bottom of the stairs, the horizontal overrun allows Flow X to be parked away from the bottom step.

#### COLOUR

Stone Grey

RAL 7030

White RAL 9002

Vertical 'Short-Start' Drop Nose Where space is even tighter at the bottom, the 'short-start' drop nose can be installed, needing only 100mm of space from the bottom step.