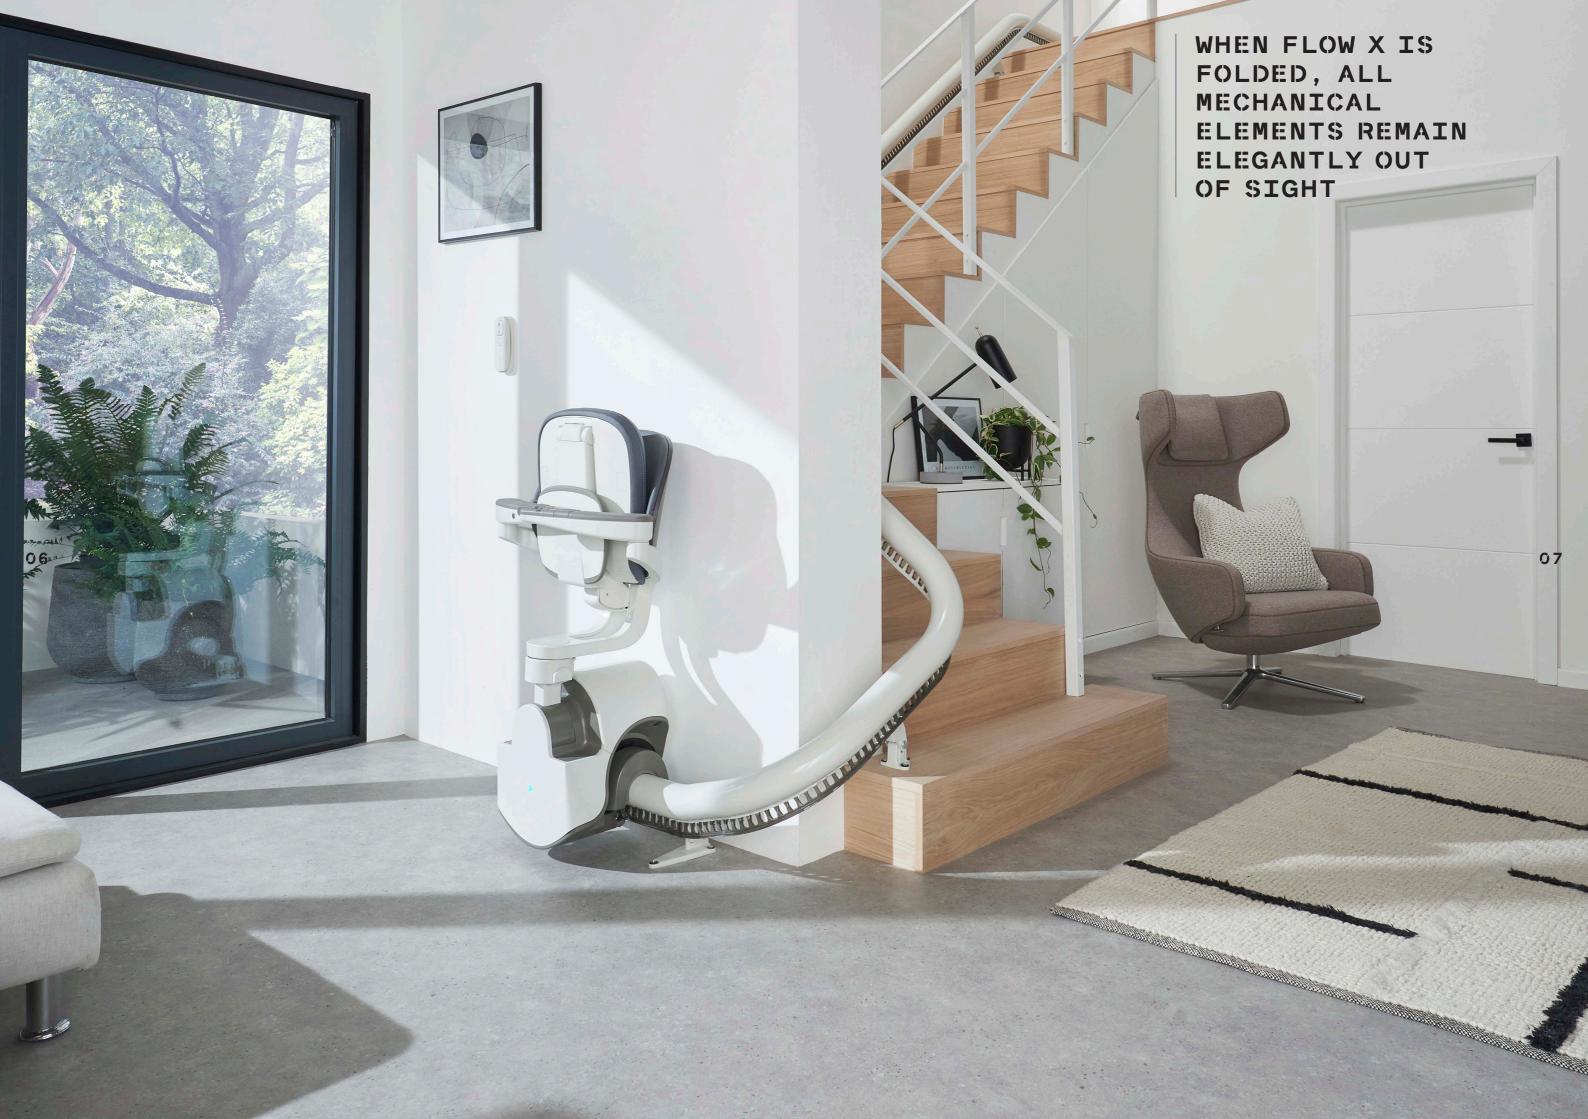

#### CRAFTSMANSHIP

Flow X is our most complete curved stairlift. It has been designed to blend innovation with an inspiring contemporary design by Pearson Lloyd.

When you choose the craftsmanship of Flow X, you ensure a superior fit for you and your home. You receive a sleek, contemporary lift with options

tailored to you, with all mechanical elements elegantly kept out of sight. You benefit from our most compact lift, with our most generous, comfortable seating design. Enjoy a smooth and safe ride, as our ASL technology keeps Flow X perfectly level while it rotates during travel, ideal for staircases as narrow as 610mm.

WHEN FLOW X IS FOLDED, ALL MECHANICAL ELEMENTS REMAIN ELEGANTLY OUT OF SIGHT

Our unique ASL technology enables the Flow X stairlift to rotate and stay perfectly level while in motion. By rotating during travel, you're always in the safest and most comfortable position.