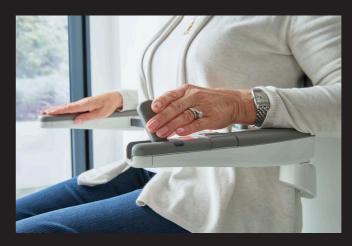

#### 2 CONFIDENCE

The Flow X stairlift is designed and tested to the highest standards (Machinery Directive 2006/42/EC and EN 81-40), to give full confidence as you move around your home.

Flow X's innovative armrests provide several key benefits. They have an ergonomically-tapered form, designed to give you extra support both when standing and sitting. And thanks to the unique open-access armrest position, transferring to a stairlift has never been easier. Lastly, the smart detection device in the armrests prevents movement when the armrests are not in the correct position, providing full peace of mind.

During travel, Flow X's one-handed operation seatbelt and wraparound armrests keep you secure throughout. And rest easy as the colour-coded indicator lights put you in control, so you always know that your lift is working correctly.