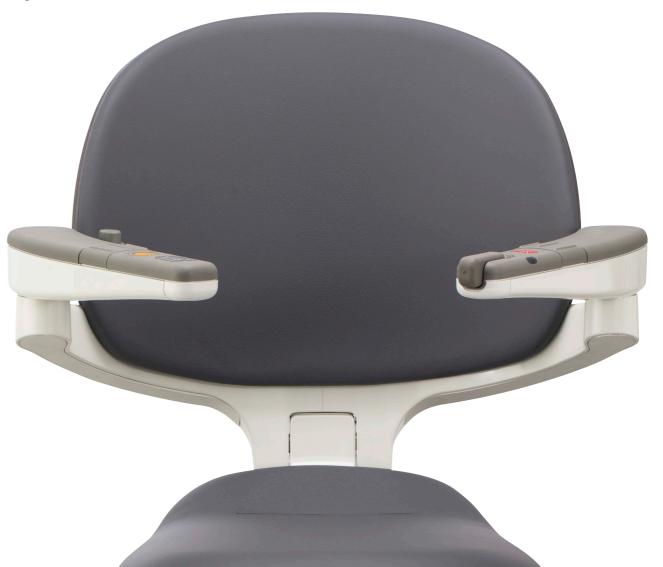

#### 2 CONFIDENCE

The Flow X stairlift is designed and tested to the highest standards (Machinery Directive 2006/42/EC and EN 81-40), to give full confidence as you move around your home.

Flow X's innovative armrests provide several key benefits. They have an ergonomically-tapered form, designed to give you extra support both when standing and sitting. And thanks to the unique open-access armrest position, transferring to a stairlift has never been easier. Lastly, the smart detection device in the armrests prevents movement when the armrests are not in the correct position, providing full peace of mind.

During travel, Flow X's one-handed operation seatbelt and wraparound armrests keep you secure throughout. And rest easy as the colour-coded indicator lights put you in control, so you always know that your lift is working correctly.

#### JOYSTICK

With a comfortable soft-touch grip, the integrated joystick is designed for you to fold away neatly in the armrest when not in use.

9

Wood

Grey Oak

Curved

15