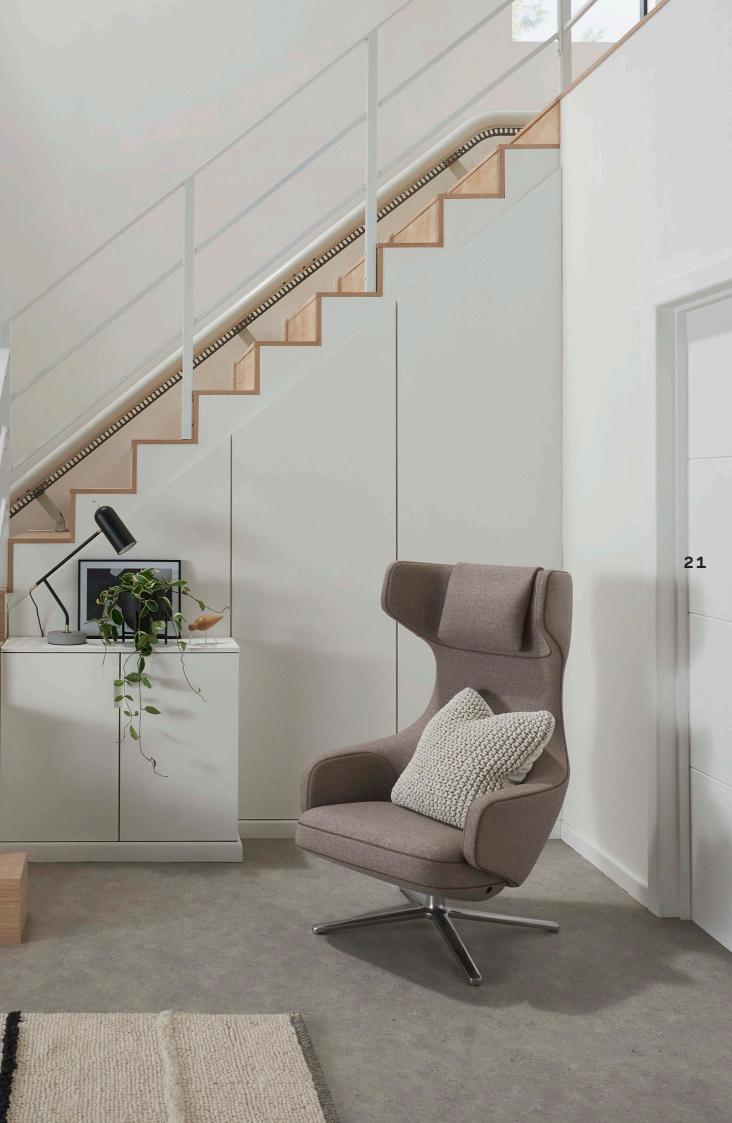

Designed for seamless movement, the Flow X provides outstanding levels of comfort, confidence and craftsmanship.

Our most space-conscious stairlift, Flow X is designed to blend into your home effortlessly. Flow X is fitted onto your staircase and not your wall, allowing it to be installed quickly and efficiently, with minimum disruption to your home.

The Flow X redefines premium comfort. It offers ergonomic and innovative features, all detailed with you in mind. The backrest and padded seat are specifically designed with a gentle recline which, combined with its heightadjustable seat and footrest, promote a natural, comfortable seating position, tailored to you.