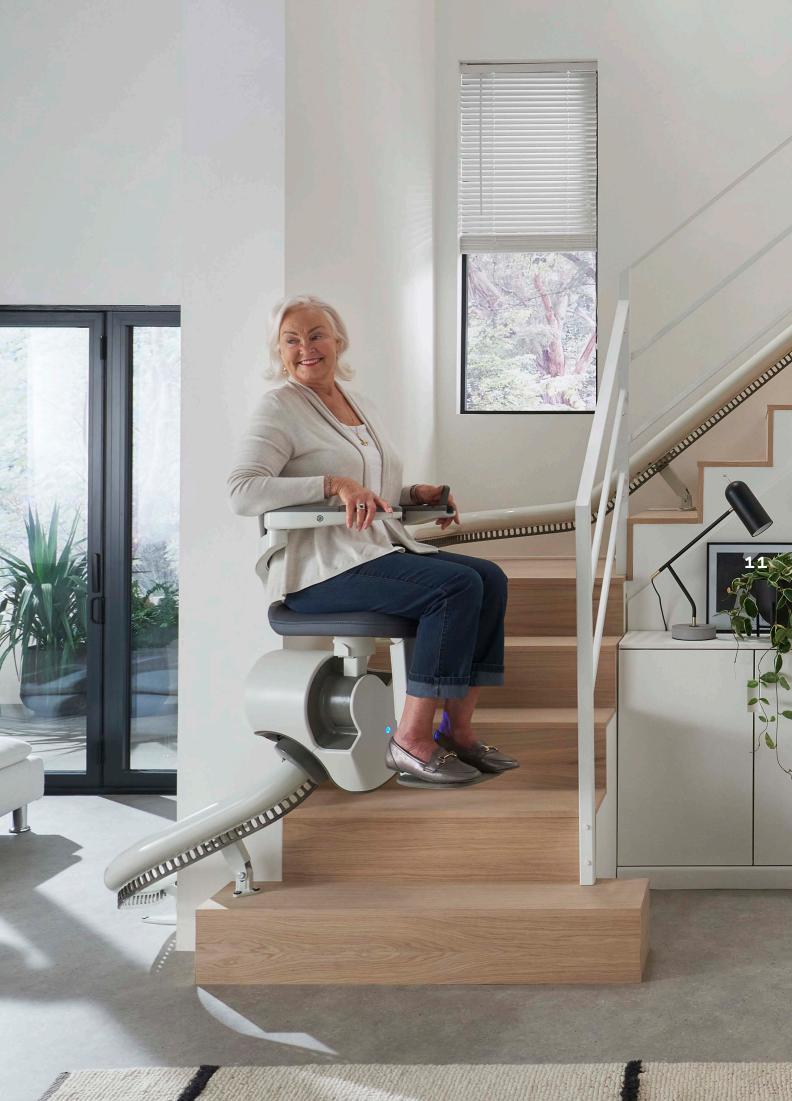

The Flow X redefines premium comfort. It offers ergonomic and innovative features, all detailed with you in mind. The backrest and padded seat are specifically designed with a gentle recline which, combined with its heightadjustable seat and footrest, promote a natural, comfortable seating position, tailored to you.

During travel, Flow X's one-handed operation seatbelt and wraparound armrests keep you secure throughout. And rest easy as the colour-coded indicator lights put you in control, so you always know that your lift is working correctly.