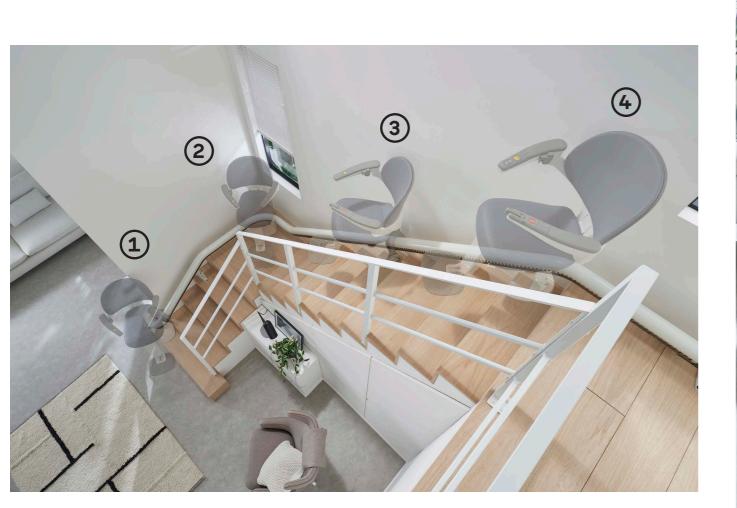

Flow X is manufactured using the very latest technology and can be installed on any type of staircase. Our Advanced Swivel and Levelling technology (ASL) allows it to be fitted on staircases as narrow as 610mm. This feature, unique to Flow X, enables your stairlift to rotate while in motion, making it one of the most versatile stairlifts in the world.

WHEN FLOW X IS FOLDED, ALL MECHANICAL ELEMENTS REMAIN ELEGANTLY OUT OF SIGHT

Our unique ASL technology enables the Flow X stairlift to rotate and stay perfectly level while in motion. By rotating during travel, you're always in the safest and most comfortable position.

#### The seat is always in the correct position to get on and off safely.

The Flow X swivels as it travels, this means that getting on and off the lift at either end of the staircase is quick and easy. At the top of the staircase, the seat can rotate away from the open staircase, allowing a safe exit from the seat.

Constantly working to save you time and provide safety and comfort.

ASL technology operates while the lift is moving. Therefore you avoid additional stops and swivel movements at the beginning, during and at the end of the ride. This saves time and provides additional safety and comfort. The lift really moves in one "Flow".

3

Internal or external rail on the narrowest and steepest stairs.

Even in cases where the staircase is narrow and steep, the Flow X can be installed closer to the step and on either side of the staircase. Your stairlift will be less obtrusive, and your staircase remains accessible for other family members in your home.

Unique technology that can only be found with Flow X.

Your well-being is important to us – when you choose ASL technology, the footrest swivels with the seat ensuring your legs and feet remain in a natural and comfortable position, relieving any additional strain on your joints.