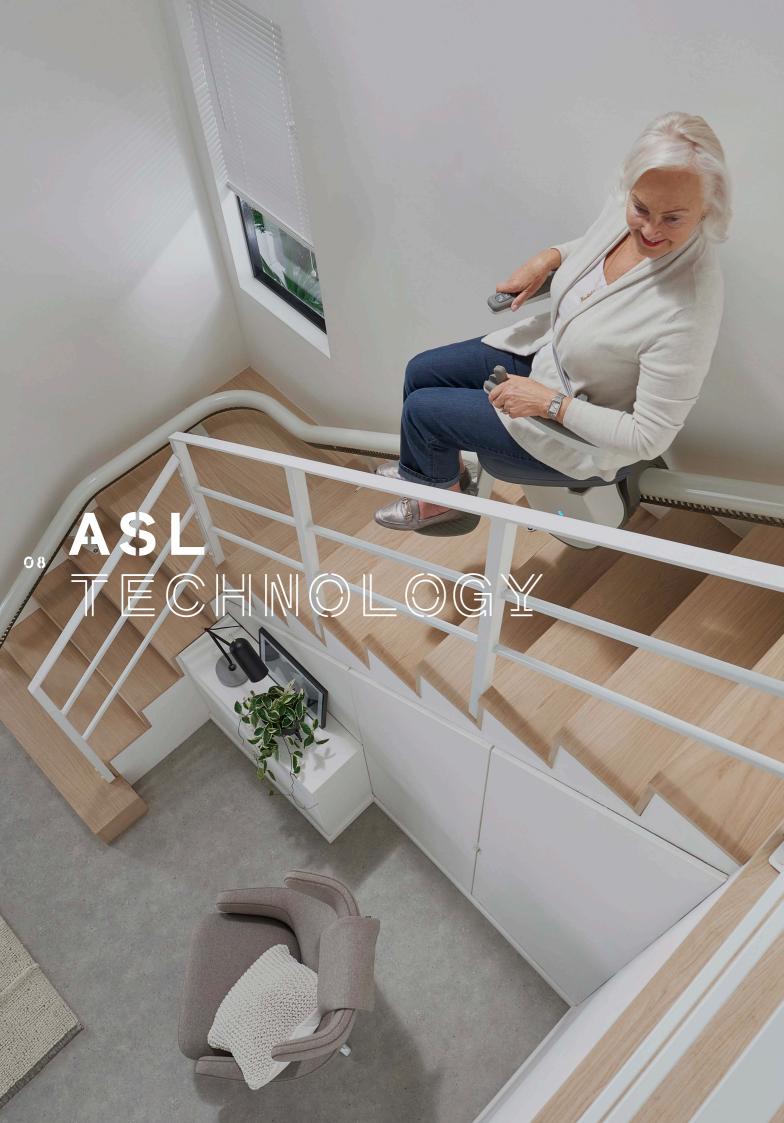

tailored to you, with all mechanical elements elegantly kept out of sight. You benefit from our most compact lift, with our most generous, comfortable seating design. Enjoy a smooth and safe ride, as our ASL technology keeps Flow X perfectly level while it rotates during travel, ideal for staircases as narrow as 610mm.

Flow X is manufactured using the very latest technology and can be installed on any type of staircase. Our Advanced Swivel and Levelling technology (ASL) allows it to be fitted on staircases as narrow as 610mm. This feature, unique to Flow X, enables your stairlift to rotate while in motion, making it one of the most versatile stairlifts in the world.

Constantly working to save you time and provide safety and comfort.

ASL technology operates while the lift is moving. Therefore you avoid additional stops and swivel movements at the beginning, during and at the end of the ride. This saves time and provides additional safety and comfort. The lift really moves in one "Flow".