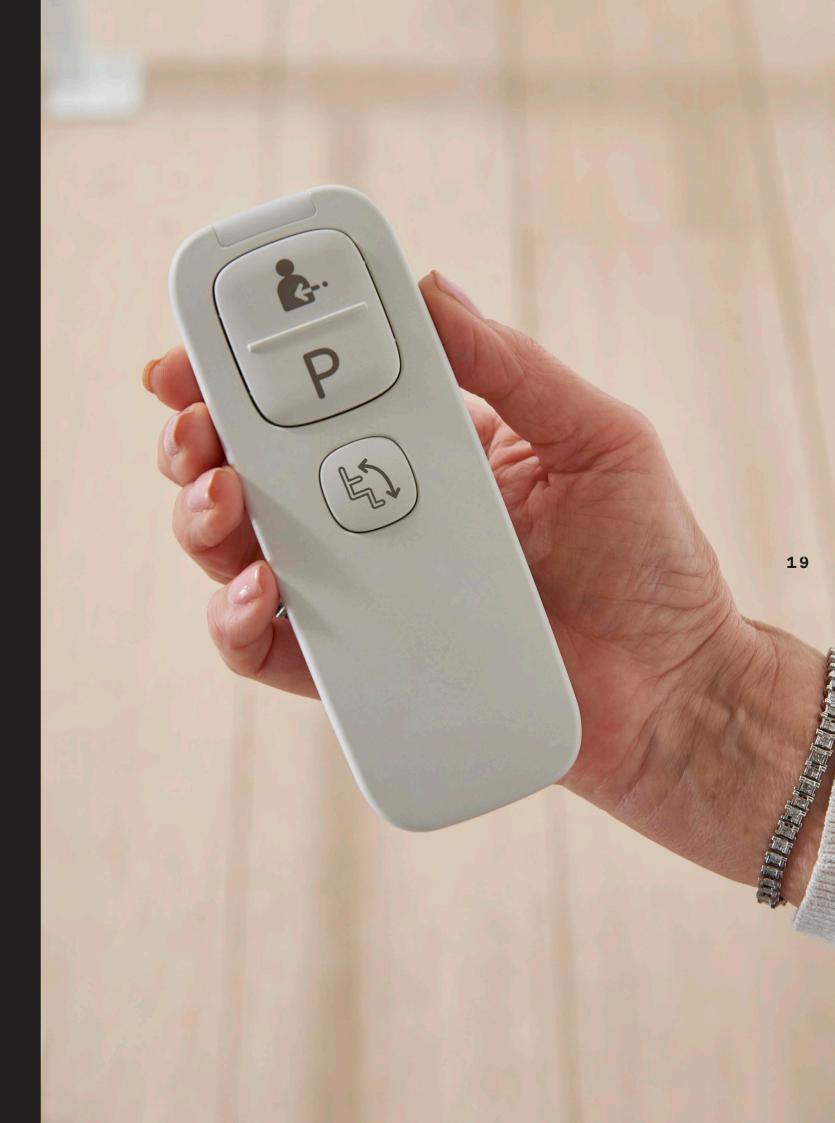

# CALL & PARK 18 YOU ? RE IM CONTROL

Intuitive remote control units at the top and bottom of the stairs are used to call your lift and to send it to a parking point when not in use. With a modern handheld design and a clear status indicator that mirrors the stairlift, calling and parking has never been more convenient.