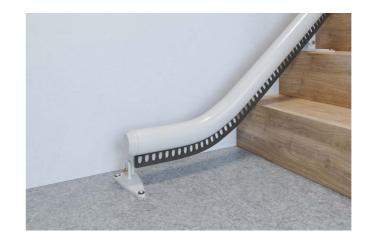

#### Standard Drop Nose

The standard drop nose is the perfect solution if there is an obstruction, such as a door near to the bottom of the stairs. The drop nose requires just 175mm of space from the bottom step.

Horizontal Overrun Where you have extra space at the bottom of the stairs, the horizontal overrun allows Flow X to be parked away from the bottom step.

#### COLOUR

Stone Grey

RAL 7030

White RAL 9002

Vertical 'Short-Start' Drop Nose Where space is even tighter at the bottom, the 'short-start' drop nose can be installed, needing only 100mm of space from the bottom step.