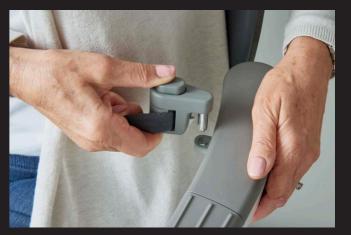

#### 2 CONFIDENCE

The Flow X stairlift is designed and tested to the highest standards (Machinery Directive 2006/42/EC and EN 81-40), to give full confidence as you move around your home.

Flow X's innovative armrests provide several key benefits. They have an ergonomically-tapered form, designed to give you extra support both when standing and sitting. And thanks to the unique open-access armrest position, transferring to a stairlift has never been easier. Lastly, the smart detection device in the armrests prevents movement when the armrests are not in the correct position, providing full peace of mind.

#### ARMRESTS & SEATBELT

#### Straight

Open