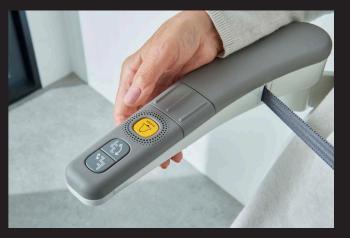

#### JOYSTICK

With a comfortable soft-touch grip, the integrated joystick is designed for you to fold away neatly in the armrest when not in use.

9

Wood

Grey Oak

Curved

15

#### Ergonomic Seatbelt