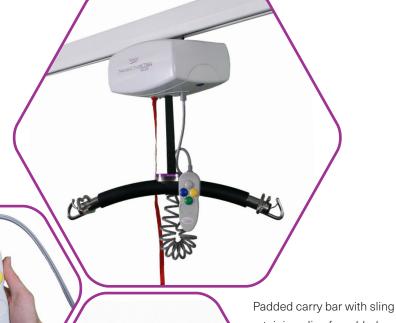

retaining clips for added safety available as standard

Ergonomically designed pneumatic hand control, with coloured buttons to indicate direction of movement

- Lift Counter
- Battery Level Indicator
- Diagnostics Feature
- Status Indicator

- H. Ceiling Track Hoist
- I. Carry Bar
- J. Lift Tape
- K. Sling
- L. Transition Gate
- M. Curved Track
- N. Modified Door Header

Compatible with Mackworth, Prism and Care-ability branded slings