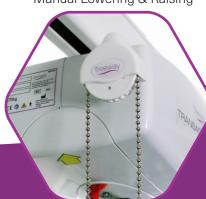

- Available in multiple configurations
- Smooth running lift tape
- Unobtrusive design discreetly blends with surroundings
- Manual or powered traverse options
- · LCD screen for diagnostics and battery status
- Manual and electrical emergency lowering