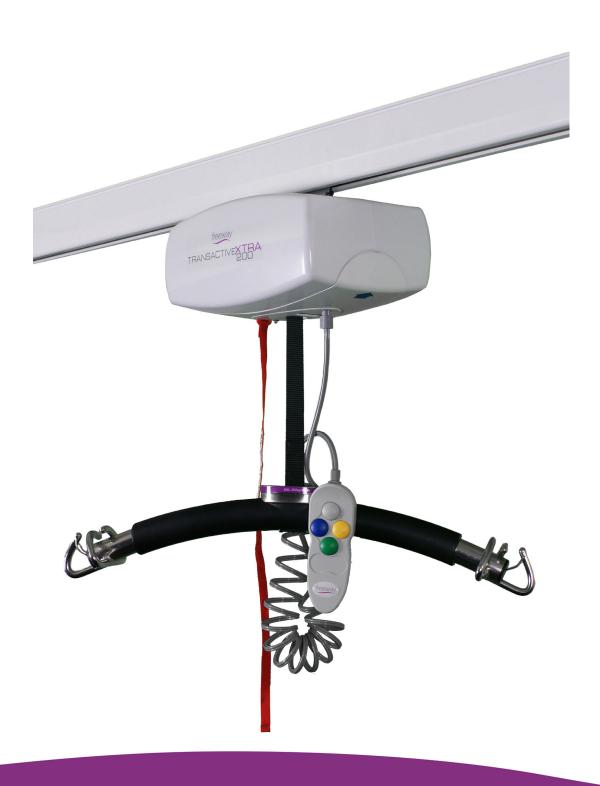

### **FEATURES**

The Transactive Xtra is a safe, reliable and effective ceiling track hoist for carers and users alike. Together with the extensive range of track configurations, the Transactive Xtra can provide the perfect solution to your hoisting requirements.

retaining clips for added safety available as standard

Ergonomically designed pneumatic hand control, with coloured buttons to indicate direction of movement

- Lift Counter
- Battery Level Indicator
- Diagnostics Feature
- Status Indicator

**Emergency Pull Cord** 