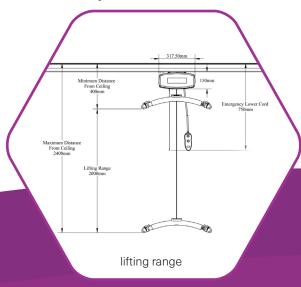

# TRANSACTIVE XTRA SPECIFICATIONS

Max. Safe Working Load: 130kg, 160kg, 200kg, 270kg

Fire Retardant ABS Housing

Charging Time: 8 Hours Max.

Unit Weight: Manual - 9.7kg Driven - 10.4kg

Lifting Range: 2000mm