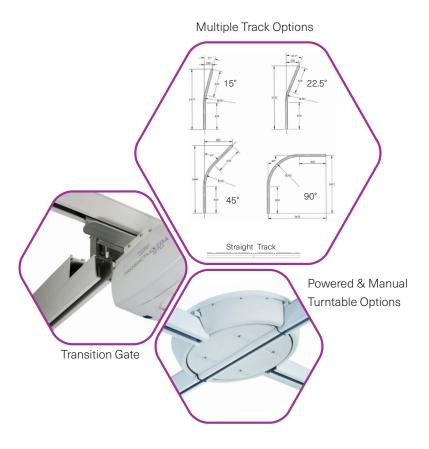

## INSTALLATION SOLUTIONS

- BATH BED TRACK

  BEDROOM

  BEDROOM
- BEDROOM BEDROOM TOILET BED TURNTABLE TRACK
- HOIST-LINEAR TRACK
  SYSTEM
  TRANSGATE

- A. Structural Attachment Point
- B. Threaded Rod
- C. Track Bracket
- D. Track
- E. Traversing Track
- F. Charging Dock
- G. "H" System

- H. Ceiling Track Hoist
- I. Carry Bar
- J. Lift Tape
- K. Sling
- L. Transition Gate
- M. Curved Track
- N. Modified Door Header

Compatible with Mackworth, Prism and Care-ability branded slings

#### TRACKS AND ACCESSORIES

The Transactive Xtra is manufactured in the UK and has been tested to ISO 10535