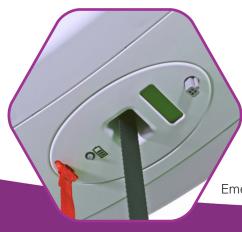

- Available in multiple configurations
- Smooth running lift tape
- Unobtrusive design discreetly blends with surroundings
- Manual or powered traverse options
- · LCD screen for diagnostics and battery status
- Manual and electrical emergency lowering

**Emergency Pull Cord** 