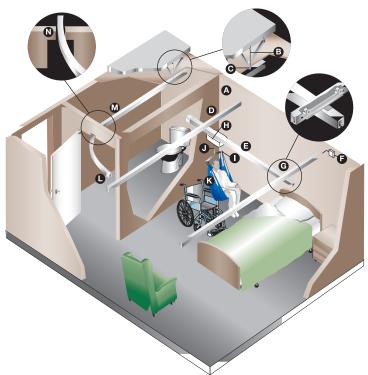

## INSTALLATION SOLUTIONS

- BATH BED TRACK

  BEDROOM

  BEDROOM
- BEDROOM BEDROOM TOILET BED TURNTABLE TRACK
- HOIST-LINEAR TRACK
  SYSTEM
  TRANSGATE

- A. Structural Attachment Point
- B. Threaded Rod
- C. Track Bracket
- D. Track
- E. Traversing Track
- F. Charging Dock
- G. "H" System

- H. Ceiling Track Hoist
- I. Carry Bar
- J. Lift Tape
- K. Sling
- L. Transition Gate
- M. Curved Track
- N. Modified Door Header

Compatible with Mackworth, Prism and Care-ability branded slings