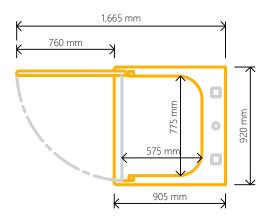

## Technical Specification

Elesse 15/25

Elesse 36/56

|                                       | Elesse 15 | Elesse 25 | Elesse 36  | Elesse 56  |
|---------------------------------------|-----------|-----------|------------|------------|
| Safe Working Load Kg                  | 250       | 250       | 250        | 250        |
| Usable Platform Dimensions mm         | 775 x 575 | 775 x 575 | 775 x 1195 | 775 x 1195 |
| Lift Footprint Dimensions mm          | 920 x 905 | 920 x 905 | 920 x 1525 | 920 x 1525 |
| Lift Length With Door Open mm         | 1665      | 1665      | 2290       | 2290       |
| Minimum Upper Floor Ceiling Height mm | 2180      | 2315      | 2180       | 2315       |
| Mid-Floor Dimensions mm               | 165 - 385 | 165 - 385 | 165 - 385  | 165 -385   |
| Lift Speed mm/sec                     | 60        | 60        | 60         | 60         |
| Maximum Travel mm                     | 3000      | 3500      | 3000       | 3500       |