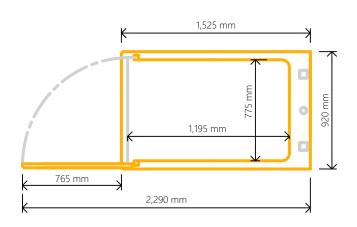

## Technical Specification

Elesse 15/25

Elesse 36/56

|                                       | Elesse 15 | Elesse 25 | Elesse 36  | Elesse 56  |
|---------------------------------------|-----------|-----------|------------|------------|
| Safe Working Load Kg                  | 250       | 250       | 250        | 250        |
| Usable Platform Dimensions mm         | 775 x 575 | 775 x 575 | 775 x 1195 | 775 x 1195 |
| Lift Footprint Dimensions mm          | 920 x 905 | 920 x 905 | 920 x 1525 | 920 x 1525 |
| Lift Length With Door Open mm         | 1665      | 1665      | 2290       | 2290       |
| Minimum Upper Floor Ceiling Height mm | 2180      | 2315      | 2180       | 2315       |
| Mid-Floor Dimensions mm               | 165 - 385 | 165 - 385 | 165 - 385  | 165 -385   |
| Lift Speed mm/sec                     | 60        | 60        | 60         | 60         |
| Maximum Travel mm                     | 3000      | 3500      | 3000       | 3500       |