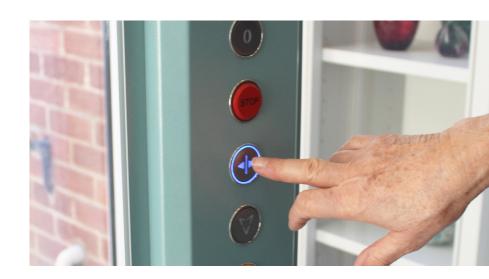

## Options and Features

- Travel up to 3.5m
- Power door
- Automatic LED spotlights
- High quality, illuminated internal buttons
- Wireless call stations
- Choice of floor finishes (see below)
- Automatic internal lighting
- Emergency manual lowering
- Battery backup
- Roof and under-floor protection
- Choice of colours (see below)