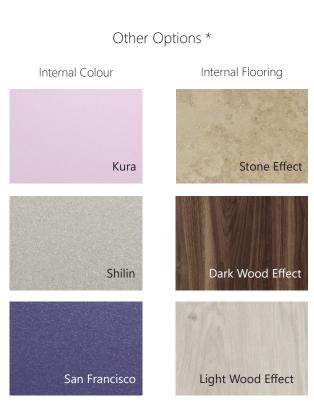

## Options and Features

- Travel up to 3.5m
- Power door
- Automatic LED spotlights
- High quality, illuminated internal buttons
- Wireless call stations
- Choice of floor finishes (see below)
- Automatic internal lighting
- Emergency manual lowering
- Battery backup
- Roof and under-floor protection
- Choice of colours (see below)

Slate Effect

As Standard

\* Other colours are available as a cost option.

Please enquire for more details