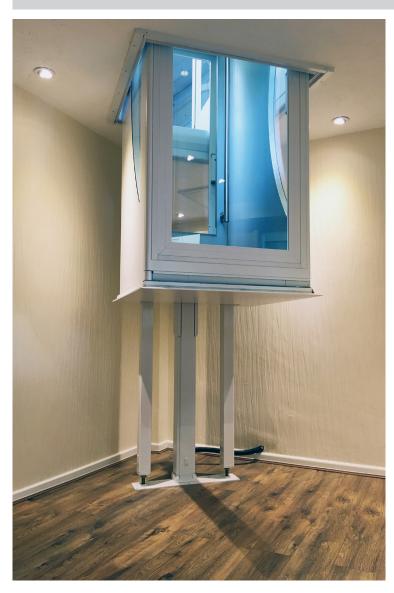

## The Elesse Range

The Wessex Elesse has become the new market leader in terms of elegance and luxury in the home lift market. It is a high specification iteration of our VE lift in some ways, but the design has been so greatly overhauled that it fits into an ultra-luxurious class of its own.

A wide choice of colours, finishes, and styles makes the Elesse easier than ever to tailor a lift to suit your home. With no requirement for a wall, construction work is minimal and the lift can be fitted practically anywhere in your home.

## Options and Features

- Travel up to 3.5m
- Power door
- Automatic LED spotlights
- High quality, illuminated internal buttons
- Wireless call stations
- Choice of floor finishes (see below)
- Automatic internal lighting
- Emergency manual lowering
- Battery backup
- Roof and under-floor protection
- Choice of colours (see below)