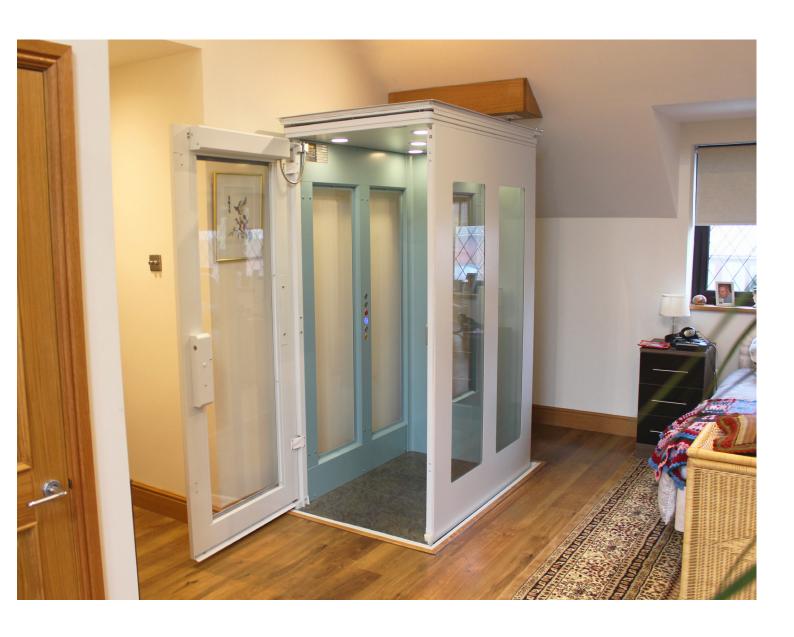

## The Elesse Range

The Wessex Elesse has become the new market leader in terms of elegance and luxury in the home lift market. It is a high specification iteration of our VE lift in some ways, but the design has been so greatly overhauled that it fits into an ultra-luxurious class of its own.

A wide choice of colours, finishes, and styles makes the Elesse easier than ever to tailor a lift to suit your home. With no requirement for a wall, construction work is minimal and the lift can be fitted practically anywhere in your home.

## Options and Features

- Travel up to 3.5m
- Power door
- Automatic LED spotlights
- High quality, illuminated internal buttons
- Wireless call stations
- Choice of floor finishes (see below)
- Automatic internal lighting
- Emergency manual lowering
- Battery backup
- Roof and under-floor protection
- Choice of colours (see below)