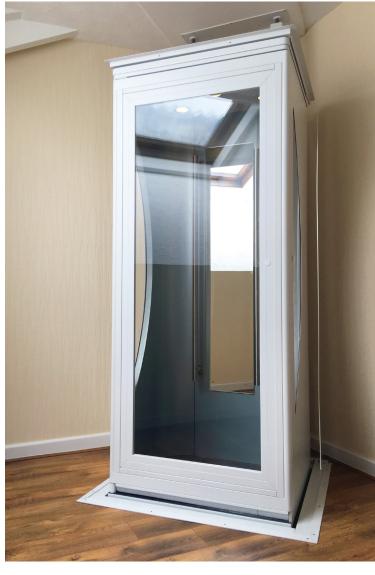

## The Elesse Range

The Wessex Elesse has become the new market leader in terms of elegance and luxury in the home lift market. It is a high specification iteration of our VE lift in some ways, but the design has been so greatly overhauled that it fits into an ultra-luxurious class of its own.

A wide choice of colours, finishes, and styles makes the Elesse easier than ever to tailor a lift to suit your home. With no requirement for a wall, construction work is minimal and the lift can be fitted practically anywhere in your home.

## Options and Features

- Travel up to 3.5m
- Power door
- Automatic LED spotlights
- High quality, illuminated internal buttons
- Wireless call stations
- Choice of floor finishes (see below)
- Automatic internal lighting
- Emergency manual lowering
- Battery backup
- Roof and under-floor protection
- Choice of colours (see below)