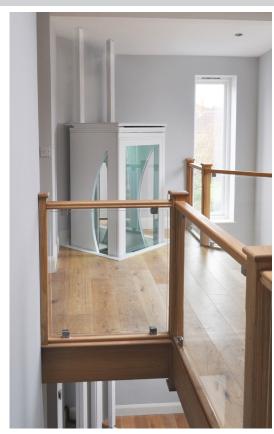

## The Elesse Range

The Wessex Elesse has become the new market leader in terms of elegance and luxury in the home lift market. It is a high specification iteration of our VE lift in some ways, but the design has been so greatly overhauled that it fits into an ultra-luxurious class of its own.

A wide choice of colours, finishes, and styles makes the Elesse easier than ever to tailor a lift to suit your home. With no requirement for a wall, construction work is minimal and the lift can be fitted practically anywhere in your home.

The Elesse means luxury and elegance in a compact, practical package.