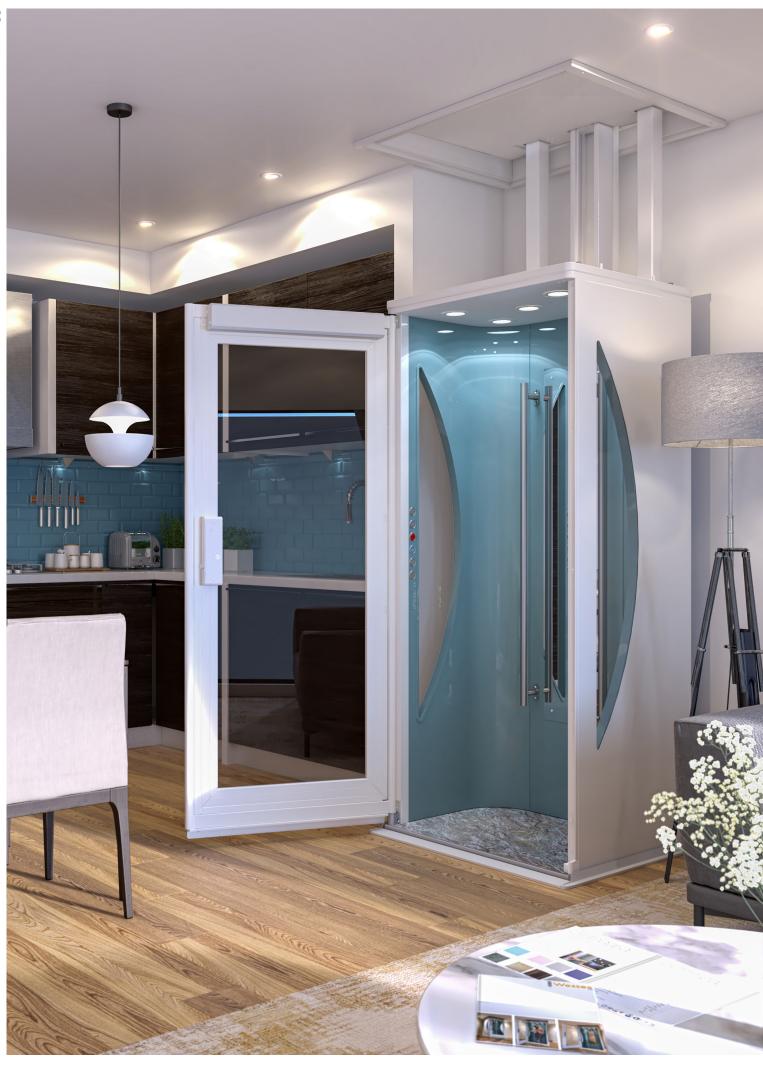

## The Elesse Range

The Wessex Elesse has become the new market leader in terms of elegance and luxury in the home lift market. It is a high specification iteration of our VE lift in some ways, but the design has been so greatly overhauled that it fits into an ultra-luxurious class of its own.

A wide choice of colours, finishes, and styles makes the Elesse easier than ever to tailor a lift to suit your home. With no requirement for a wall, construction work is minimal and the lift can be fitted practically anywhere in your home.

The Elesse means luxury and elegance in a compact, practical package.

## Options and Features

- Travel up to 3.5m
- Power door
- Automatic LED spotlights
- High quality, illuminated internal buttons
- Wireless call stations
- Choice of floor finishes (see below)
- Automatic internal lighting
- Emergency manual lowering
- Battery backup
- Roof and under-floor protection
- Choice of colours (see below)