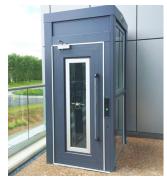

## The Elesse Range

The Wessex Elesse has become the new market leader in terms of elegance and luxury in the home lift market. It is a high specification iteration of our VE lift in some ways, but the design has been so greatly overhauled that it fits into an ultra-luxurious class of its own.

A wide choice of colours, finishes, and styles makes the Elesse easier than ever to tailor a lift to suit your home. With no requirement for a wall, construction work is minimal and the lift can be fitted practically anywhere in your home.

The Elesse means luxury and elegance in a compact, practical package.