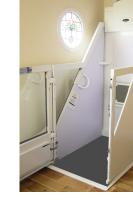

## Options and Features

- Travel up to 3.5m
- Power door
- Automatic LED spotlights
- High quality, illuminated internal buttons
- Wireless call stations
- Choice of floor finishes (see below)
- Automatic internal lighting
- Emergency manual lowering
- Battery backup
- Roof and under-floor protection
- Choice of colours (see below)

Slate Effect

As Standard

\* Other colours are available as a cost option.

Please enquire for more details