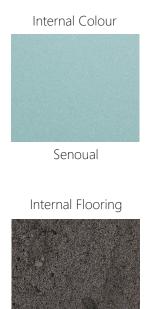

## Options and Features

- Travel up to 3.5m
- Power door
- Automatic LED spotlights
- High quality, illuminated internal buttons
- Wireless call stations
- Choice of floor finishes (see below)
- Automatic internal lighting
- Emergency manual lowering
- Battery backup
- Roof and under-floor protection
- Choice of colours (see below)

Slate Effect

As Standard

\* Other colours are available as a cost option.

Please enquire for more details