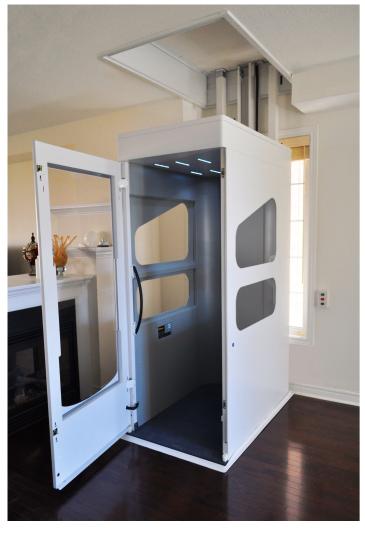

## The VE Home Lift

VE31/51/36/56/38/58

## Stylish Functional Flexible

VE15/VE25 Models

## Features and Options

In-Car Controls - 24v DC

Seat Option

In-Car Emergency Phone

Interior Lighting

Power Door Option

Wireless Landing Controls

**Emergency Lowering** 

Underside Safety Edges

Roof Safety Sensor