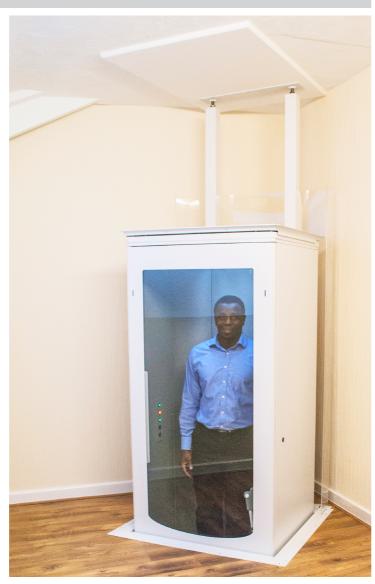

## The VE Home Lift

VE31/51/36/56/38/58

## Features and Options

In-Car Controls - 24v DC

Seat Option

In-Car Emergency Phone

Interior Lighting

Power Door Option

Wireless Landing Controls

**Emergency Lowering** 

Underside Safety Edges

Roof Safety Sensor

## Technical Specification

| Standard Specifications                        | VE15/VE25        | VE31/VE51 | VE36/VE56 | VE38/VE58 |
|------------------------------------------------|------------------|-----------|-----------|-----------|
| Small Enclosed Lift                            | ✓                | -         | -         | -         |
| Standard Enclosed Lift                         | -                | ✓         | -         | -         |
| Large Enclosed Lift                            | -                | -         | ✓         | -         |
| Extra Large Enclosed Lift                      | -                | -         | -         | ✓         |
| 3m Maximum Travel                              | VE15             | VE31      | VE36      | VE38      |
| 3.5m Maximum Travel                            | VE25             | VE51      | VE56      | VE58      |
| Internal Cabin Width                           | 775mm            | 725mm     | 775mm     | 885mm     |
| Internal Cabin Length - Manual Door*           | 575mm            | 1145mm    | 1195mm    | 1365mm    |
| External Cabin Length With Door Open To Wall   | 1665mm           | 2190mm    | 2290mm    | 2570mm    |
| External Width Including Floating Platform     | 920mm            | 870mm     | 920mm     | 1030mm    |
| External Length Including Floating Platform    | 905mm            | 1475mm    | 1525mm    | 1695mm    |
| External Cabin Length To Wall                  | 840mm            | 1410mm    | 1460mm    | 1630mm    |
| Internal Cabin Height                          | 2000mm           | 2000mm    | 2000mm    | 2000mm    |
| External Cabin Height 3m Models                | 2080mm           | 2080mm    | 2080mm    | 2080mm    |
| External Cabin Height 3.5m Models              | 2220mm           | 2220mm    | 2220mm    | 2220mm    |
| Minimum First Floor Ceiling Height 3m Models   | 2180mm           | 2180mm    | 2180mm    | 2180mm    |
| Minimum First Floor Ceiling Height 3.5m Models | 2315mm           | 2315mm    | 2315mm    | 2315mm    |
| Mid-Floor Dimensions                           | From 165 - 385mm |           |           |           |
| Safe Working Load                              | 250kg            |           |           |           |