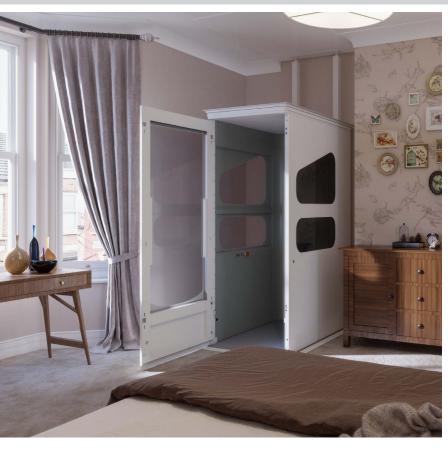

## The VE Home Lift

VE31/51/36/56/38/58

## Stylish Functional Flexible

VE15/VE25 Models

## Features and Options

In-Car Controls - 24v DC

Seat Option

In-Car Emergency Phone

Interior Lighting

Power Door Option

Wireless Landing Controls

**Emergency Lowering** 

Underside Safety Edges

Roof Safety Sensor