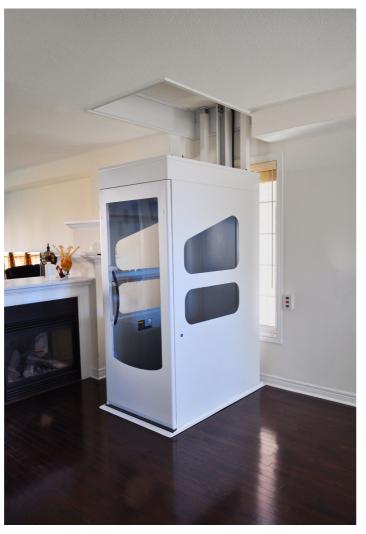

## The VE Home Lift

VE31/51/36/56/38/58

## Stylish Functional Flexible

VE15/VE25 Models

## Features and Options

In-Car Controls - 24v DC

Seat Option

In-Car Emergency Phone

Interior Lighting

Power Door Option

Wireless Landing Controls

**Emergency Lowering** 

Underside Safety Edges

Roof Safety Sensor