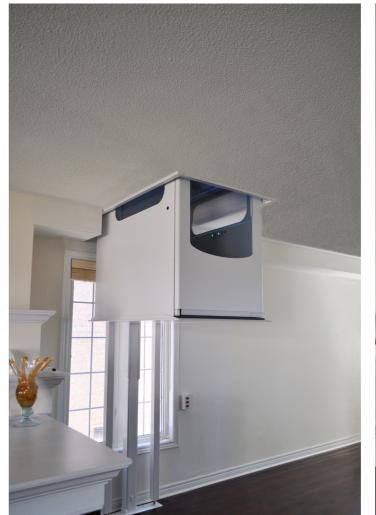

## Features and Options

In-Car Controls - 24v DC

Seat Option

In-Car Emergency Phone

Interior Lighting

Power Door Option

Wireless Landing Controls

**Emergency Lowering** 

Underside Safety Edges

Roof Safety Sensor