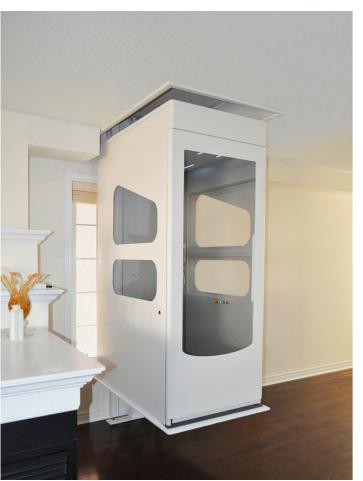

## The VE Home Lift

VE31/51/36/56/38/58

## Stylish Functional Flexible

VE15/VE25 Models

## Features and Options

In-Car Controls - 24v DC

Seat Option

In-Car Emergency Phone

Interior Lighting

Power Door Option

Wireless Landing Controls

**Emergency Lowering** 