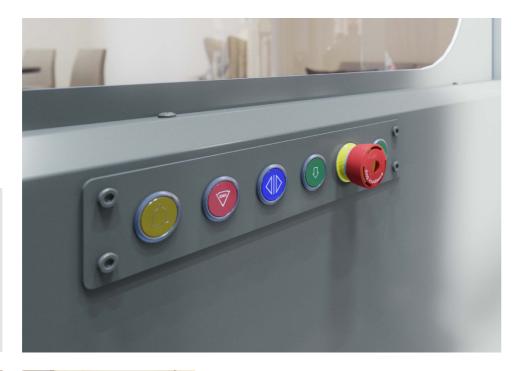

## Features and Options

In-Car Controls - 24v DC

Seat Option

In-Car Emergency Phone

Interior Lighting

Power Door Option

Wireless Landing Controls

**Emergency Lowering** 