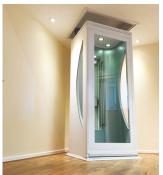

## The VE Home Lift

VE31/51/36/56/38/58

## Stylish Functional Flexible

VE15/VE25 Models

## Technical Specification

| Standard Specifications                        | VE15/VE25        | VE31/VE51 | VE36/VE56 | VE38/VE58 |
|------------------------------------------------|------------------|-----------|-----------|-----------|
| Small Enclosed Lift                            | ✓                | -         | -         | -         |
| Standard Enclosed Lift                         | -                | ✓         | -         | -         |
| Large Enclosed Lift                            | -                | -         | ✓         | -         |
| Extra Large Enclosed Lift                      | -                | -         | -         | ✓         |
| 3m Maximum Travel                              | VE15             | VE31      | VE36      | VE38      |
| 3.5m Maximum Travel                            | VE25             | VE51      | VE56      | VE58      |
| Internal Cabin Width                           | 775mm            | 725mm     | 775mm     | 885mm     |
| Internal Cabin Length - Manual Door*           | 575mm            | 1145mm    | 1195mm    | 1365mm    |
| External Cabin Length With Door Open To Wall   | 1665mm           | 2190mm    | 2290mm    | 2570mm    |
| External Width Including Floating Platform     | 920mm            | 870mm     | 920mm     | 1030mm    |
| External Length Including Floating Platform    | 905mm            | 1475mm    | 1525mm    | 1695mm    |
| External Cabin Length To Wall                  | 840mm            | 1410mm    | 1460mm    | 1630mm    |
| Internal Cabin Height                          | 2000mm           | 2000mm    | 2000mm    | 2000mm    |
| External Cabin Height 3m Models                | 2080mm           | 2080mm    | 2080mm    | 2080mm    |
| External Cabin Height 3.5m Models              | 2220mm           | 2220mm    | 2220mm    | 2220mm    |
| Minimum First Floor Ceiling Height 3m Models   | 2180mm           | 2180mm    | 2180mm    | 2180mm    |
| Minimum First Floor Ceiling Height 3.5m Models | 2315mm           | 2315mm    | 2315mm    | 2315mm    |
| Mid-Floor Dimensions                           | From 165 - 385mm |           |           |           |
| Safe Working Load                              | 250kg            |           |           |           |