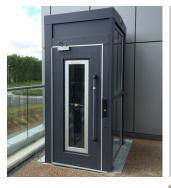

## The VE Home Lift

VE31/51/36/56/38/58

## Stylish Functional Flexible

VE15/VE25 Models

## Technical Specification

| Standard Specifications                        | VE15/VE25        | VE31/VE51 | VE36/VE56 | VE38/VE58 |
|------------------------------------------------|------------------|-----------|-----------|-----------|
| Small Enclosed Lift                            | ✓                | -         | -         | -         |
| Standard Enclosed Lift                         | -                | ✓         | -         | -         |
| Large Enclosed Lift                            | -                | -         | ✓         | -         |
| Extra Large Enclosed Lift                      | -                | -         | -         | ✓         |
| 3m Maximum Travel                              | VE15             | VE31      | VE36      | VE38      |
| 3.5m Maximum Travel                            | VE25             | VE51      | VE56      | VE58      |
| Internal Cabin Width                           | 775mm            | 725mm     | 775mm     | 885mm     |
| Internal Cabin Length - Manual Door*           | 575mm            | 1145mm    | 1195mm    | 1365mm    |
| External Cabin Length With Door Open To Wall   | 1665mm           | 2190mm    | 2290mm    | 2570mm    |
| External Width Including Floating Platform     | 920mm            | 870mm     | 920mm     | 1030mm    |
| External Length Including Floating Platform    | 905mm            | 1475mm    | 1525mm    | 1695mm    |
| External Cabin Length To Wall                  | 840mm            | 1410mm    | 1460mm    | 1630mm    |
| Internal Cabin Height                          | 2000mm           | 2000mm    | 2000mm    | 2000mm    |
| External Cabin Height 3m Models                | 2080mm           | 2080mm    | 2080mm    | 2080mm    |
| External Cabin Height 3.5m Models              | 2220mm           | 2220mm    | 2220mm    | 2220mm    |
| Minimum First Floor Ceiling Height 3m Models   | 2180mm           | 2180mm    | 2180mm    | 2180mm    |
| Minimum First Floor Ceiling Height 3.5m Models | 2315mm           | 2315mm    | 2315mm    | 2315mm    |
| Mid-Floor Dimensions                           | From 165 - 385mm |           |           |           |
| Safe Working Load                              | 250kg            |           |           |           |