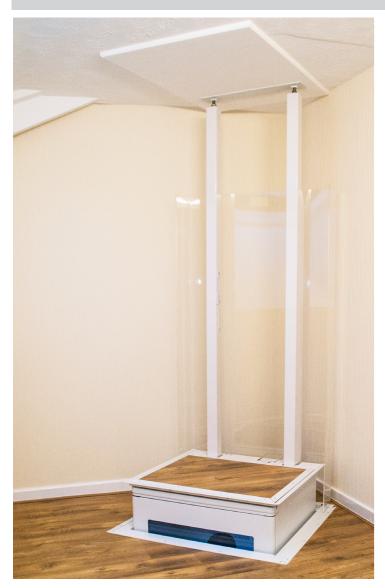

## The VE Home Lift

VE31/51/36/56/38/58

## Features and Options

In-Car Controls - 24v DC

Seat Option

In-Car Emergency Phone

Interior Lighting

Power Door Option

Wireless Landing Controls

**Emergency Lowering** 

Underside Safety Edges

Roof Safety Sensor