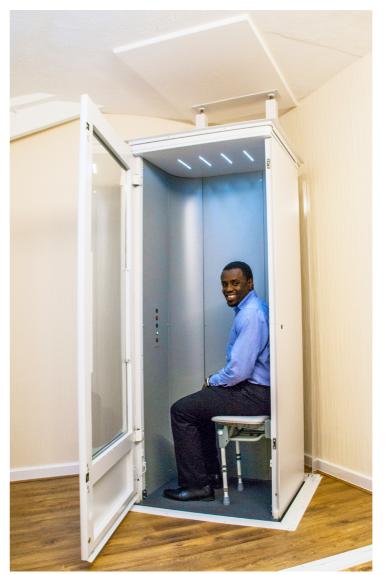

## The VE Home Lift

VE31/51/36/56/38/58

## Features and Options

In-Car Controls - 24v DC

Seat Option

In-Car Emergency Phone

Interior Lighting

Power Door Option

Wireless Landing Controls

**Emergency Lowering** 