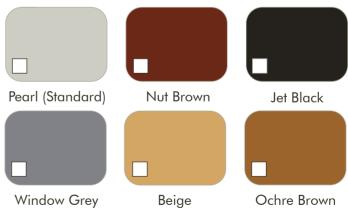

# Siena upholstery and rail colour choices

The Siena stairlift combines fresh, contemporary styling with the best in stairlift engineering. You can select one of our five classic faux leather collection or from one of ten colours of our quilted faux leather collection to blend in with your home decor.

### **Quilted faux leather collection**

An embossed stitched diamond faux leather range that comes in ten different colourways

Cocoa

Black

Green

10

Grey

Navy Blue