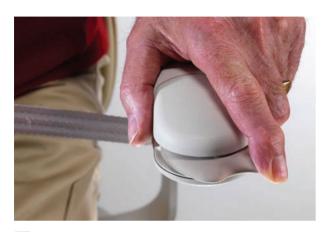

#### 5. Easy-to-use controls

Effortlessly ride the Siena using our simple, intuitive controls that have been designed for those with less dexterity. They work with the lightest of touches, and can be operated using your hand, arm or wrist.