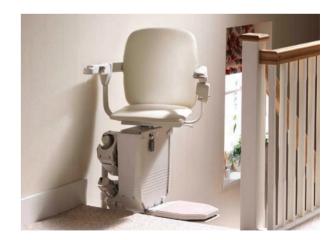

### Siena: Stylish, sleek and very comfortable

Our Siena stairlift combines fresh, contemporary styling with the best in stairlift engineering.

The simple contours along with five classic colour options make the Siena a smart and practical addition to any home.

The Siena comes with a twin rail that make the best use of space and with easy fold - just fold the arms then the seat base and footrest and the chair neatly folds away - so you can continue to use the stairs as usual if and when you want to.

The Siena also comes in two chair widths allowing you to pick the one most comfortable for you, your home and your life.

The Siena's slimline design allows others to still use the stairs