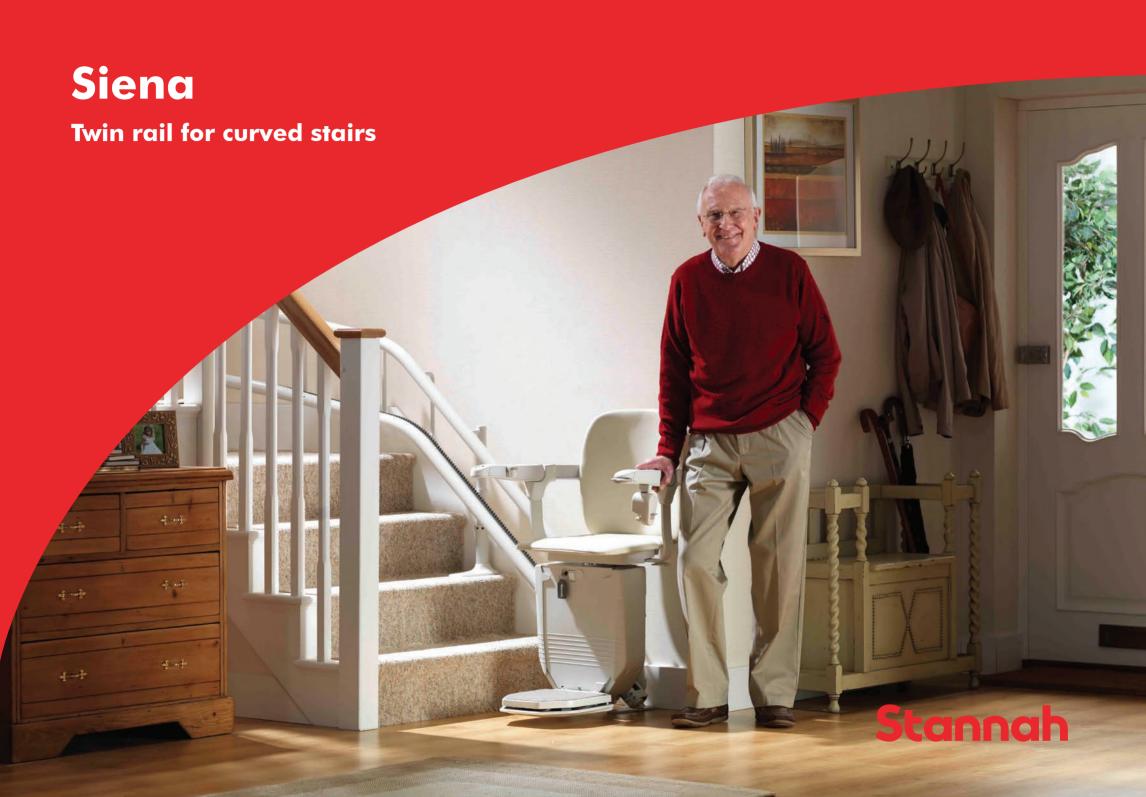

#### A stairlift that's right for you and your home.

We know that not all homes are the same and that curved staircases can come in different shapes and sizes. Our twin tube rail can be the ideal choice when you need a stairlift that will follow your staircase perfectly.

### Siena: Stylish, sleek and very comfortable

Our Siena stairlift combines fresh, contemporary styling with the best in stairlift engineering.

The simple contours along with five classic colour options make the Siena a smart and practical addition to any home.

The Siena comes with a twin rail that make the best use of space and with easy fold - just fold the arms then the seat base and footrest and the chair neatly folds away - so you can continue to use the stairs as usual if and when you want to.

The Siena also comes in two chair widths allowing you to pick the one most comfortable for you, your home and your life.

The Siena's slimline design allows others to still use the stairs