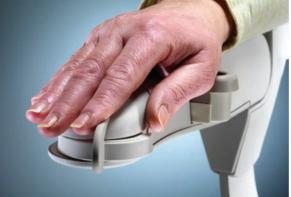

#### 2. Swivel seat

Using the levers enables you to swivel the seat easily, making it simpler to get off the chair. Alternatively, you can choose to have a powered swivel seat, which turns the chair to face the landing automatically.

### **Powered swivel**

**Folding footrest** 

Powered swivel seat

Manual swivel seat