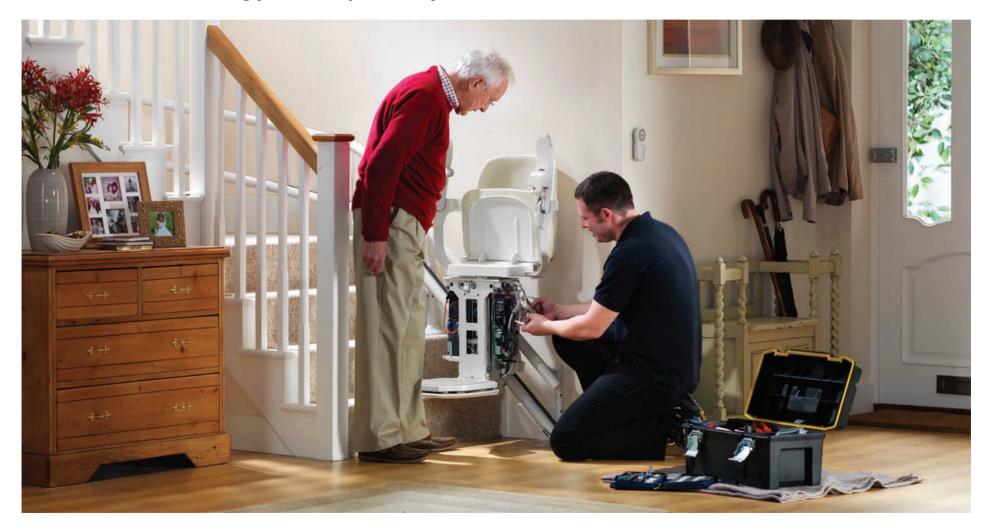

# **A professional installation**

When you have chosen the Siena that suits you best, a Stannah trained engineer will visit your home and professionally install your new stairlift in a matter of hours, leaving your home just as they found it.