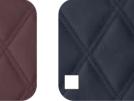

# Siena upholstery and rail colour choices

The Siena stairlift combines fresh, contemporary styling with the best in stairlift engineering. You can select one of our five classic faux leather collection or from one of ten colours of our quilted faux leather collection to blend in with your home decor.

### **Quilted faux leather collection**

An embossed stitched diamond faux leather range that comes in ten different colourways

Cocoa

Black

Green

10

Grey

Navy Blue