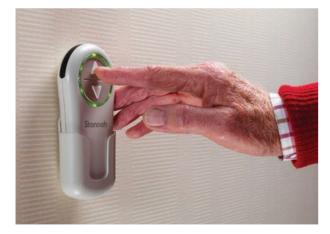

### 6. Wall controls

Ideal for when you need to summon your stairlift from another floor, or perhaps send it up or down to someone else who wants to use it.

## Wall controls

Wall controls