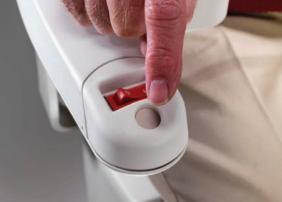

#### 5. Easy-to-use controls

Effortlessly ride the Siena using our simple, intuitive controls that have been designed for those with less dexterity. They work with the lightest of touches, and can be operated using your hand, arm or wrist.

### **Control choices and control position**

Light-touch control