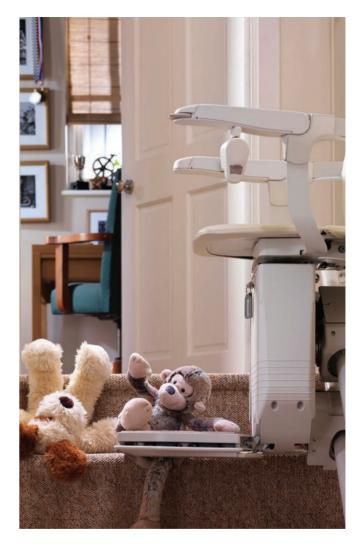

The Siena comes with a twin rail that make the best use of space and with easy fold - just fold the arms then the seat base and footrest and the chair neatly folds away - so you can continue to use the stairs as usual if and when you want to.

The Siena also comes in two chair widths allowing you to pick the one most comfortable for you, your home and your life.

The Siena's slimline design allows others to still use the stairs

Seatbelt can be fastened with one hand The Siena folds neatly away when not in use Sensors detect

Sensors detect any obstructions on your stairs