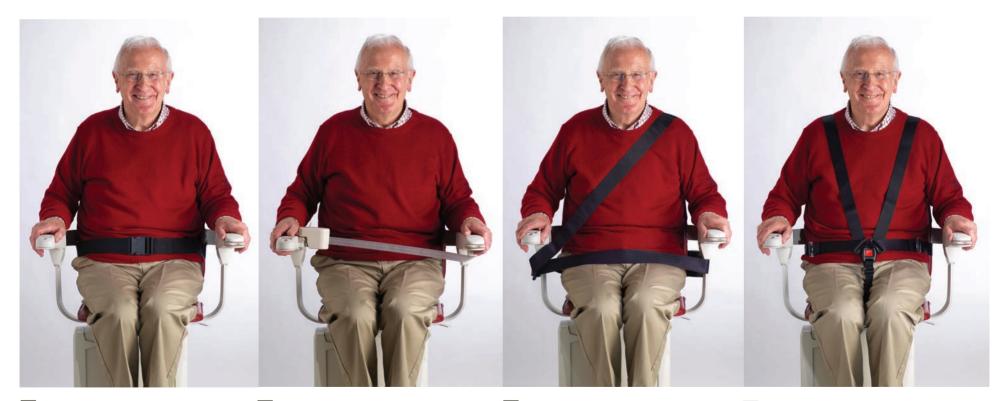

#### 3. Seatbelt

Choose a seatbelt to suit your style and buckle up for added security (retractable seatbelt shown – optional extra).

### **Seatbelt choices**

Lapbelt

Retractable seatbelt

Diagonal seatbelt

Five point harness