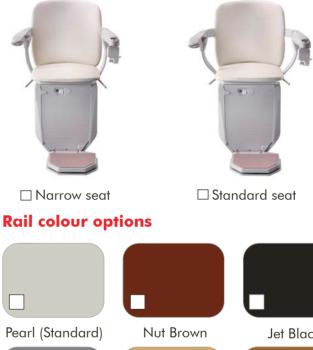

The Siena also comes in two chair widths allowing you to pick the one most comfortable for you, your home and your life.

The Siena's slimline design allows others to still use the stairs

# Siena upholstery and rail colour choices

The Siena stairlift combines fresh, contemporary styling with the best in stairlift engineering. You can select one of our five classic faux leather collection or from one of ten colours of our quilted faux leather collection to blend in with your home decor.