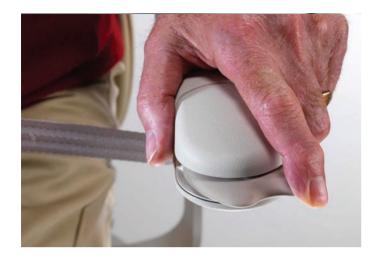

#### 5. Easy-to-use controls

Effortlessly ride the Siena using our simple, intuitive controls that have been designed for those with less dexterity. They work with the lightest of touches, and can be operated using your hand, arm or wrist.