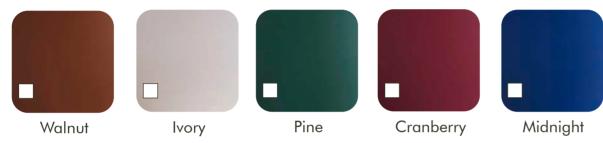

# Siena upholstery and rail colour choices

The Siena stairlift combines fresh, contemporary styling with the best in stairlift engineering. You can select one of our five classic faux leather collection or from one of ten colours of our quilted faux leather collection to blend in with your home decor.

#### **Faux leather collection**

A classic range of vinyl finishes to blend in with your home décor