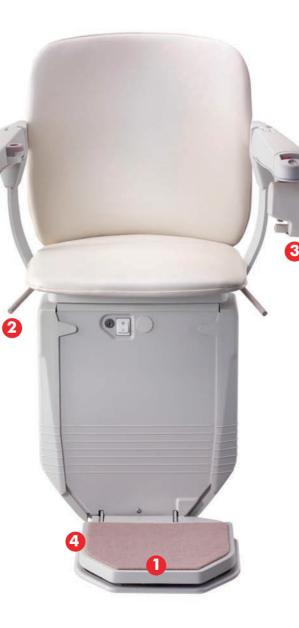

# Siena key features

#### 1. Footrest fold

To store the stairlift away, you can fold away the arms and seat and use the lever to raise the footrest. There's no awkward bending down, which is particularly useful at the top of the stairs. Or for the ultimate ease-of-use opt for our powered footrest button.

#### 2. Swivel seat

Using the levers enables you to swivel the seat easily, making it simpler to get off the chair. Alternatively, you can choose to have a powered swivel seat, which turns the chair to face the landing automatically.

#### 3. Seatbelt

Choose a seatbelt to suit your style and buckle up for added security (retractable seatbelt shown – optional extra).

### 4. Safety edges

In the event that something obstructs the stairlift, sensors on the edge of the carriage and footrest will automatically bring the stairlift to a safe stop.

#### 5. Easy-to-use controls

Effortlessly ride the Siena using our simple, intuitive controls that have been designed for those with less dexterity. They work with the lightest of touches, and can be operated using your hand, arm or wrist.

### 6. Wall controls

Ideal for when you need to summon your stairlift from another floor, or perhaps send it up or down to someone else who wants to use it.