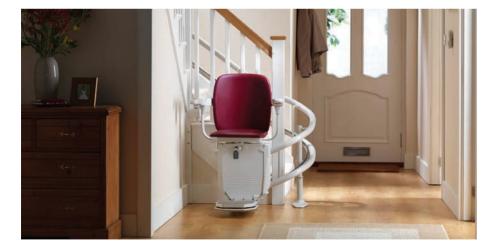

Inside rail

- Our stairlifts can accommodate different types of curved staircases.
- We can install our rails on either side of the staircase as shown in the photos below.
- Our slimline rails and fold-away chairs make the best use of available space and leave enough room for others to use the staircase.
- All our rails are tailor-made, so they fit your staircase perfectly.
- Contrary to popular belief our rails are fitted to the staircase and not the wall ensuring minimal mess and bother.
- Installation is quick and easy.
- Our stairlifts can navigate all kinds of corners and landings with a range of rail solutions.

Outside rail