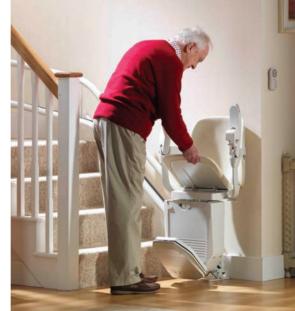

**Step 1:** Simply unfold the arms and seat base and then use the handy lever to lower the footrest.

**Step 2:** When the seat base and footrest are down, sit on your stairlift and make yourself comfortable in the

# The easy way to climb your stairs

Everything about a Stannah stairlift is made to make managing your stairs as easy, comfortable and safe as it can be, so your life changes for the better the moment you begin to use it.

From the simple controls at your fingertips to reliable operation and a flexible and compact design, we have done all the hard work so you don't have to. Just settle into the comfortable seat and sit back, as you travel up or down your stairs with ease.