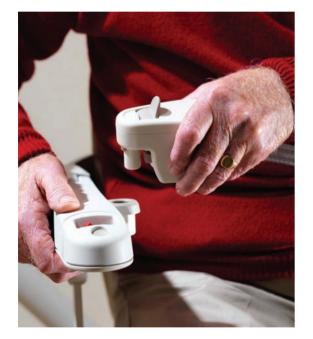

#### 5. Easy-to-use controls

Effortlessly ride the Siena using our simple, intuitive controls that have been designed for those with less dexterity. They work with the lightest of touches, and can be operated using your hand, arm or wrist.

Seatbelt can be fastened with one hand The Siena folds neatly away when not in use Sensors detect

Sensors detect any obstructions on your stairs