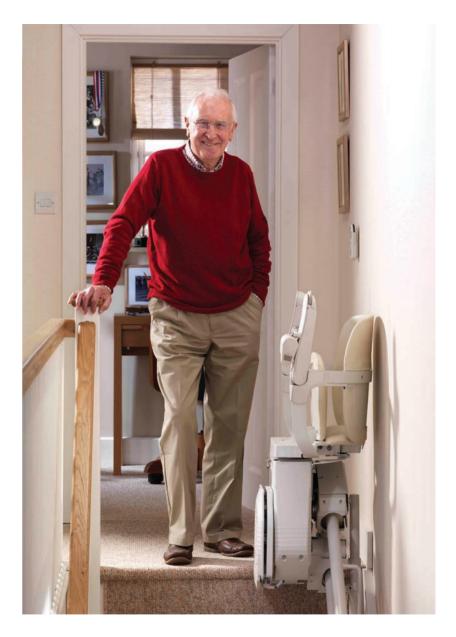

#### 1. Footrest fold

To store the stairlift away, you can fold away the arms and seat and use the lever to raise the footrest. There's no awkward bending down, which is particularly useful at the top of the stairs. Or for the ultimate ease-of-use opt for our powered footrest button.

**Step 5:** When you are not using your stairlift, it can remain in position at the top of your stairs to act as a safety barrier, or, it can be folded away to allow space for other stair users.

"Now we have our Stannah stairlift, we no longer have to face an unwanted move into single storey accommodation" Mr & Mrs H, Worcestershire