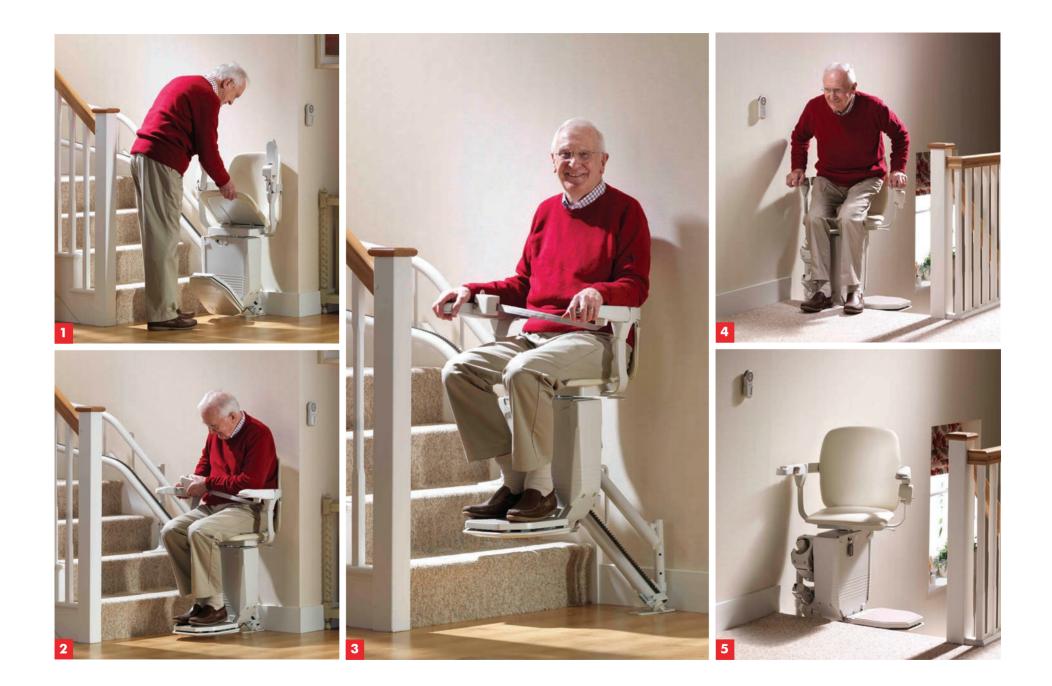

**Step 1:** Simply unfold the arms and seat base and then use the handy lever to lower the footrest.

**Step 2:** When the seat base and footrest are down, sit on your stairlift and make yourself comfortable in the

# The easy way to climb your stairs

Everything about a Stannah stairlift is made to make managing your stairs as easy, comfortable and safe as it can be, so your life changes for the better the moment you begin to use it.

From the simple controls at your fingertips to reliable operation and a flexible and compact design, we have done all the hard work so you don't have to. Just settle into the comfortable seat and sit back, as you travel up or down your stairs with ease.

seat. Then pull across and fasten the easy reach seatbelt and you're now ready to go.

**Step 3:** A gentle movement of the directional control is all it takes for you to travel effortlessly and safely up or down your stairs.

**Step 4:** When you have arrived at the top of your stairs, you can then use your

swivel lever or optional powered swivel to rotate you onto your landing ready to get off your Siena in a safe position.

**Step 5:** When you are not using your stairlift, it can remain in position at the top of your stairs to act as a safety barrier, or, it can be folded away to allow space for other stair users.

"Now we have our Stannah stairlift, we no longer have to face an unwanted move into single storey accommodation" Mr & Mrs H, Worcestershire