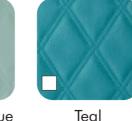

# Siena upholstery and rail colour choices

The Siena stairlift combines fresh, contemporary styling with the best in stairlift engineering. You can select one of our five classic faux leather collection or from one of ten colours of our quilted faux leather collection to blend in with your home decor.

### **Quilted faux leather collection**

An embossed stitched diamond faux leather range that comes in ten different colourways

Cocoa

Black

Green

10

Grey

Navy Blue

Duck Egg Blue