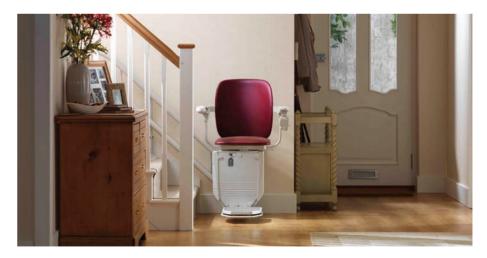

Inside rail

- Our stairlifts can accommodate different types of curved staircases.
- We can install our rails on either side of the staircase as shown in the photos below.
- Our slimline rails and fold-away chairs make the best use of available space and leave enough room for others to use the staircase.
- All our rails are tailor-made, so they fit your staircase perfectly.
- Contrary to popular belief our rails are fitted to the staircase and not the wall ensuring minimal mess and bother.
- Installation is quick and easy.
- Our stairlifts can navigate all kinds of corners and landings with a range of rail solutions.

Outside rail